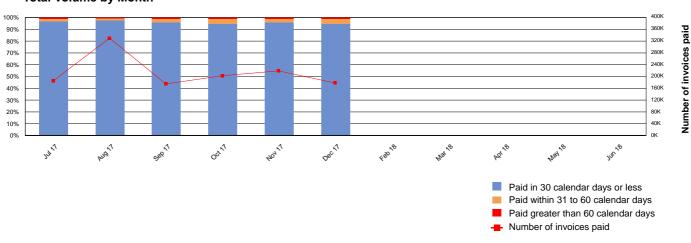

#### **Total Volume by Month**

|       | Volume - 2017/18 Year-to-date |        |                             |        |           |        |  |  |
|-------|-------------------------------|--------|-----------------------------|--------|-----------|--------|--|--|
|       | SA Health                     |        | Agencies<br>(excluding SA H |        | Total     |        |  |  |
|       | 406,896                       | 94.84% | 816,805                     | 96.71% | 1,223,701 | 96.08% |  |  |
|       | 17,022                        | 3.97%  | 22,348                      | 2.65%  | 39,370    | 3.09%  |  |  |
|       | 5,137                         | 1.20%  | 5,447                       | 0.64%  | 10,584    | 0.83%  |  |  |
| Total | 429,055                       |        | 844,600                     |        | 1,273,655 |        |  |  |