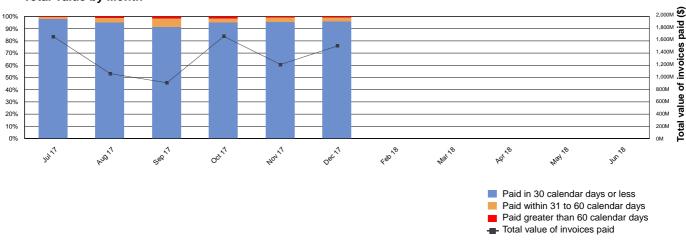

# **Treasurer's Instruction 11 Reporting**

| Invoice Payment Time by:                      | December 2017     |        |                                   |        |                     |        |  |
|-----------------------------------------------|-------------------|--------|-----------------------------------|--------|---------------------|--------|--|
| Value                                         | SA Health         |        | Agencies<br>(excluding SA Health) |        | Total               |        |  |
| Invoices paid within 30 calendar days or less | \$ 170,724,310.15 | 90.22% | \$ 1,263,148,513.99               | 96.78% | \$ 1,433,872,824.14 | 95.95% |  |
| Invoices paid within 31 to 60 calendar days   | \$ 13,045,042.17  | 6.89%  | \$ 36,726,004.18                  | 2.81%  | \$ 49,771,046.35    | 3.33%  |  |
| Invoices paid greater than 60 calendar days   | \$ 5,459,885.80   | 2.89%  | \$ 5,247,362.61                   | 0.40%  | \$ 10,707,248.41    | 0.72%  |  |
| Total value of invoices paid                  | \$ 189,229,238.12 |        | \$ 1,305,121,880.78               |        | \$ 1,494,351,118.90 |        |  |

#### **Total Value by Agency**

|       | Value - 2017/18 Year-to-date |        |                               |        |                     |        |  |  |
|-------|------------------------------|--------|-------------------------------|--------|---------------------|--------|--|--|
|       | SA Health                    |        | Agencies<br>(excluding SA Hea | alth)  | Total               |        |  |  |
|       | \$1,306,417,019.53           | 90.02% | \$ 6,278,697,570.61           | 96.90% | \$ 7,585,114,590.14 | 95.64% |  |  |
|       | \$116,677,224.39             | 8.04%  | \$ 155,102,468.82             | 2.39%  | \$ 271,779,693.21   | 3.43%  |  |  |
|       | \$28,159,652.78              | 1.94%  | \$ 45,839,432.68              | 0.71%  | \$ 73,999,085.46    | 0.93%  |  |  |
| Total | \$1,451,253,896.70           |        | \$ 6,479,639,472.11           |        | \$ 7,930,893,368.81 |        |  |  |