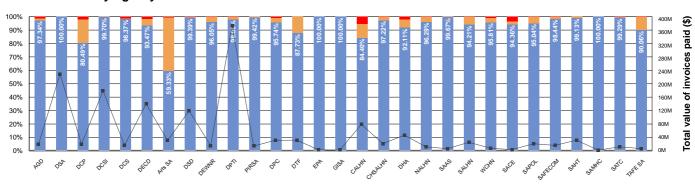

#### **Total Value by Agency**

|       | Value - 2017/18 Year-to-date |        |                               |        |                     |        |  |  |
|-------|------------------------------|--------|-------------------------------|--------|---------------------|--------|--|--|
|       | SA Health                    |        | Agencies<br>(excluding SA Hea | alth)  | Total               |        |  |  |
|       | \$1,306,417,019.53           | 90.02% | \$ 6,278,697,570.61           | 96.90% | \$ 7,585,114,590.14 | 95.64% |  |  |
|       | \$116,677,224.39             | 8.04%  | \$ 155,102,468.82             | 2.39%  | \$ 271,779,693.21   | 3.43%  |  |  |
|       | \$28,159,652.78              | 1.94%  | \$ 45,839,432.68              | 0.71%  | \$ 73,999,085.46    | 0.93%  |  |  |
| Total | \$1,451,253,896.70           |        | \$ 6,479,639,472.11           |        | \$ 7,930,893,368.81 |        |  |  |