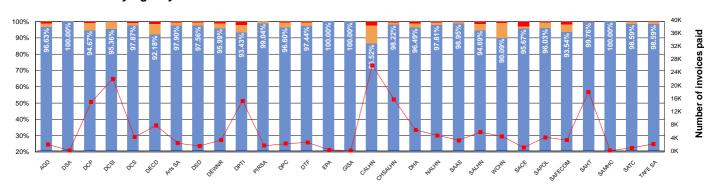

-----|-----------------------------------|--------|---------|--------|
| Volume                                        | SA Health     |        | Agencies<br>(excluding SA Health) |        | Total   |        |
| Invoices paid within 30 calendar days or less | 61,397        | 92.61% | 104,884                           | 95.93% | 166,281 | 94.68% |
| Invoices paid within 31 to 60 calendar days   | 4,068         | 6.14%  | 3,676                             | 3.36%  | 7,744   | 4.41%  |
| Invoices paid greater than 60 calendar days   | 831           | 1.25%  | 776                               | 0.71%  | 1,607   | 0.91%  |
| Total number of invoices paid                 | 66,296        |        | 109,336                           |        | 175,632 |        |

#### **Total Volume by Agency**



#### **Total Volume by Month**



|       | Volume - 2017/18 Year-to-date |        |                             |        |           |        |  |  |
|-------|-------------------------------|--------|-----------------------------|--------|-----------|--------|--|--|
|       | SA Health                     |        | Agencies<br>(excluding SA H |        | Total     |        |  |  |
|       | 406,896                       | 94.84% | 816,805                     | 96.71% | 1,223,701 | 96.08% |  |  |
|       | 17,022                        | 3.97%  | 22,348                      | 2.65%  | 39,370    | 3.09%  |  |  |
|       | 5,137                         | 1.20%  | 5,447                       | 0.64%  | 10,584    | 0.83%  |  |  |
| Total | 429,055                       |        | 844,600