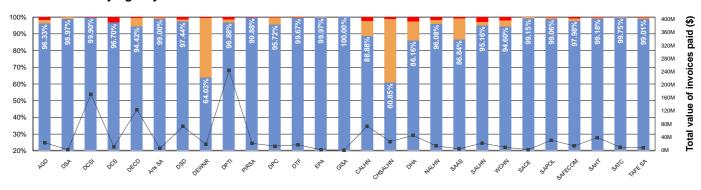

#### **Total Value by Agency**

|       | Value - 2015/16 Year-to-date |        |                               |        |                     |        |  |
|-------|------------------------------|--------|-------------------------------|--------|---------------------|--------|--|
|       | SA Health                    |        | Agencies<br>(excluding SA Hea | alth)  | Total               |        |  |
|       | \$987,108,293.28             | 88.20% | \$ 4,595,172,173.47           | 96.72% | \$ 5,582,280,466.75 | 95.09% |  |
|       | \$110,960,710.76             | 9.91%  | \$ 125,208,503.79             | 2.64%  | \$ 236,169,214.55   | 4.02%  |  |
|       | \$21,073,399.94              | 1.88%  | \$ 30,825,163.77              | 0.65%  | \$ 51,898,563.71    | 0.88%  |  |
| Total | \$1,119,142,403.98           |        | \$ 4,751,205,841.03           |        | \$ 5,870,348,245.01 |        |  |