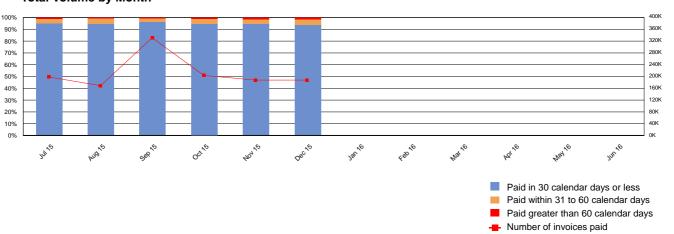

#### **Total Volume by Month**

|       | Volume - 2015/16 Year-to-date |        |                             |         |           |        |  |  |
|-------|-------------------------------|--------|-----------------------------|---------|-----------|--------|--|--|
|       | SA Health                     |        | Agencies<br>(excluding SA H | lealth) | Total     |        |  |  |
|       | 387,998                       | 89.95% | 811,190                     | 97.68%  | 1,199,188 | 95.04% |  |  |
| _     | 34,335                        | 7.96%  | 15,326                      | 1.85%   | 49,661    | 3.94%  |  |  |
|       | 9,012                         | 2.09%  | 3,909                       | 0.47%   | 12,921    | 1.02%  |  |  |
| Total | 431,345                       |        | 830,425                     |         | 1,261,770 |        |  |  |