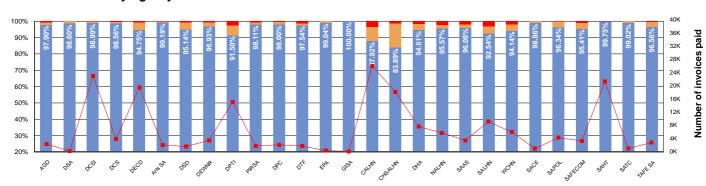

-----|-----------------------------------|--------|---------|--------|
| Volume                                        | SA Health     |        | Agencies<br>(excluding SA Health) |        | Total   |        |
| Invoices paid within 30 calendar days or less | 67,751        | 89.60% | 106,223                           | 96.86% | 173,974 | 93.90% |
| Invoices paid within 31 to 60 calendar days   | 6,021         | 7.96%  | 2,685                             | 2.45%  | 8,706   | 4.70%  |
| Invoices paid greater than 60 calendar days   | 1,843         | 2.44%  | 758                               | 0.69%  | 2,601   | 1.40%  |
| Total number of invoices paid                 | 75,615        |        | 109,666                           |        | 185,281 |        |

#### **Total Volume by Agency**



#### **Total Volume by Month**



|       | Volume - 2015/16 Year-to-date |        |                             |         |           |        |  |  |
|-------|-------------------------------|--------|-----------------------------|---------|-----------|--------|--|--|
|       | SA Health                     |        | Agencies<br>(excluding SA H | lealth) | Total     |        |  |  |
|       | 387,998                       | 89.95% | 811,190                     | 97.68%  | 1,199,188 | 95.04% |  |  |
| _     | 34,335                        | 7.96%  | 15,326                      | 1.85%   | 49,661    | 3.94%  |  |  |
|       | 9,012                         | 2.09%  | 3,909                       | 0.47%   | 12,921    | 1.02%  |  |  |
| Total | 431,345                       |        | 830,4