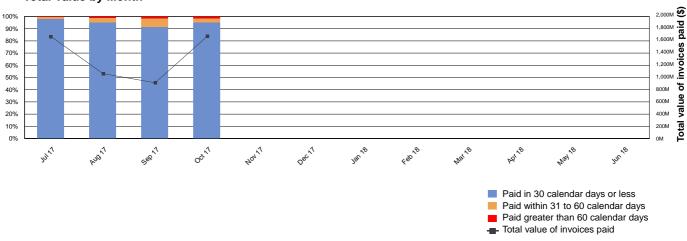

# **Treasurer's Instruction 11 Reporting**

| Invoice Payment Time by:                      | October 2017                             |        |                     |        |                     |        |
|-----------------------------------------------|------------------------------------------|--------|---------------------|--------|---------------------|--------|
| Value                                         | SA Health Agencies (excluding SA Health) |        | Total               |        |                     |        |
| Invoices paid within 30 calendar days or less | \$ 193,171,689.48                        | 86.23% | \$ 1,379,802,795.30 | 96.82% | \$ 1,572,974,484.78 | 95.38% |
| Invoices paid within 31 to 60 calendar days   | \$ 24,430,979.74                         | 10.91% | \$ 25,536,481.80    | 1.79%  | \$ 49,967,461.54    | 3.03%  |
| Invoices paid greater than 60 calendar days   | \$ 6,420,285.14                          | 2.87%  | \$ 19,776,416.83    | 1.39%  | \$ 26,196,701.97    | 1.59%  |
| Total value of invoices paid                  | \$ 224,022,954.36                        |        | \$ 1,425,115,693.93 |        | \$ 1,649,138,648.29 |        |

### **Total Value by Agency**

|       | Value - 2017/18 Year-to-date |        |                               |        |                     |        |  |
|-------|------------------------------|--------|-------------------------------|--------|---------------------|--------|--|
|       | SA Health                    |        | Agencies<br>(excluding SA Hea | alth)  | Total               |        |  |
|       | \$829,436,534.46             | 89.41% | \$ 4,180,839,806.15           | 96.91% | \$ 5,010,276,340.61 | 95.58% |  |
|       | \$80,349,829.48              | 8.66%  | \$ 96,545,419.07              | 2.24%  | \$ 176,895,248.55   | 3.37%  |  |
| •     | \$17,891,431.73              | 1.93%  | \$ 36,843,729.59              | 0.85%  | \$ 54,735,161.32    | 1.04%  |  |
| Total | \$927,677,795.67             |        | \$ 4,314,228,954.81           |        | \$ 5,241,906,750.48 |        |  |