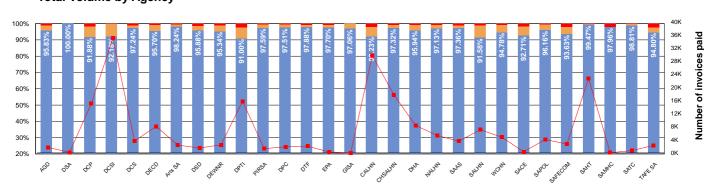

--|--------|-----------------------------------|--------|---------|--------|
| Volume                                        | SA Health    |        | Agencies<br>(excluding SA Health) |        | Total   |        |
| Invoices paid within 30 calendar days or less | 72,138       | 94.49% | 116,682                           | 94.46% | 188,820 | 94.47% |
| Invoices paid within 31 to 60 calendar days   | 3,268        | 4.28%  | 5,824                             | 4.71%  | 9,092   | 4.55%  |
| Invoices paid greater than 60 calendar days   | 937          | 1.23%  | 1,015                             | 0.82%  | 1,952   | 0.98%  |
| Total number of invoices paid                 | 76,343       |        | 123,521                           |        | 199,864 |        |

### **Total Volume by Agency**



## **Total Volume by Month**



|       | Volume - 2017/18 Year-to-date |        |                             |         |         |        |  |  |
|-------|-------------------------------|--------|-----------------------------|---------|---------|--------|--|--|
| ,     | SA Health                     |        | Agencies<br>(excluding SA H | lealth) | Total   |        |  |  |
|       | 268,491                       | 95.33% | 581,492                     | 96.90%  | 849,983 | 96.40% |  |  |
|       | 9,786                         | 3.47%  | 15,058                      | 2.51%   | 24,844  | 2.82%  |  |  |
|       | 3,371                         | 1.20%  | 3,533                       | 0.59%   | 6,904   | 0.78%  |  |  |
| Total | 281,648                       |        | 600,083