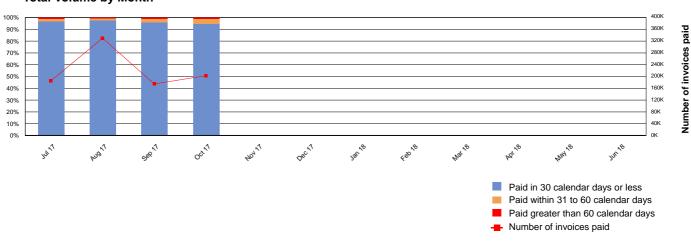

## **Total Volume by Month**

|       | Volume - 2017/18 Year-to-date |        |                             |         |         |        |  |  |
|-------|-------------------------------|--------|-----------------------------|---------|---------|--------|--|--|
| ,     | SA Health                     |        | Agencies<br>(excluding SA H | lealth) | Total   |        |  |  |
|       | 268,491                       | 95.33% | 581,492                     | 96.90%  | 849,983 | 96.40% |  |  |
|       | 9,786                         | 3.47%  | 15,058                      | 2.51%   | 24,844  | 2.82%  |  |  |
|       | 3,371                         | 1.20%  | 3,533                       | 0.59%   | 6,904   | 0.78%  |  |  |
| Total | 281,648                       |        | 600,083                     |         | 881,731 |        |  |  |