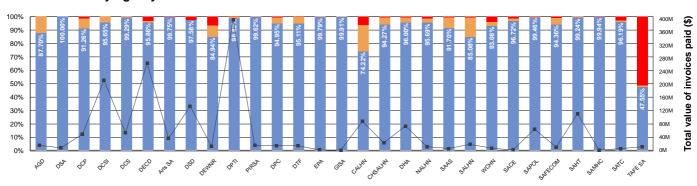

### **Total Value by Agency**

|       | Value - 2017/18 Year-to-date |        |                               |        |                     |        |  |
|-------|------------------------------|--------|-------------------------------|--------|---------------------|--------|--|
|       | SA Health                    |        | Agencies<br>(excluding SA Hea | alth)  | Total               |        |  |
|       | \$829,436,534.46             | 89.41% | \$ 4,180,839,806.15           | 96.91% | \$ 5,010,276,340.61 | 95.58% |  |
|       | \$80,349,829.48              | 8.66%  | \$ 96,545,419.07              | 2.24%  | \$ 176,895,248.55   | 3.37%  |  |
| •     | \$17,891,431.73              | 1.93%  | \$ 36,843,729.59              | 0.85%  | \$ 54,735,161.32    | 1.04%  |  |
| Total | \$927,677,795.67             |        | \$ 4,314,228,954.81           |        | \$ 5,241,906,750.48 |        |  |