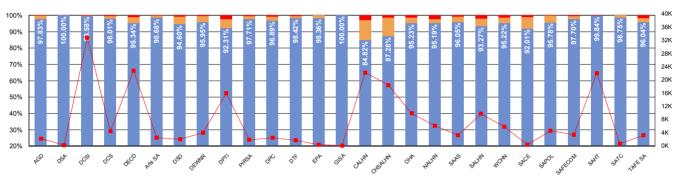

----------------------------|--------|---------|--------|--|
| Volume                                        | SA Health    |        | Agencies<br>(excluding SA Health) |        | Total   |        |  |
| Invoices paid within 30 calendar days or less | 67,463       | 89.98% | 122,650                           | 97.25% | 190,113 | 94.54% |  |
| Invoices paid within 31 to 60 calendar days   | 6,114        | 8.15%  | 2,684                             | 2.13%  | 8,798   | 4.38%  |  |
| Invoices paid greater than 60 calendar days   | 1,401        | 1.87%  | 781                               | 0.62%  | 2,182   | 1.09%  |  |
| Total number of invoices paid                 | 74,978       |        | 126,115                           |        | 201,093 |        |  |

#### **Total Volume by Agency**



# Total Volume by Month



| Volume - 2015/16 Year-to-date |                            |                                                      |                                                                                                                                                                                             |                                                                                                                                                                                                                                        |