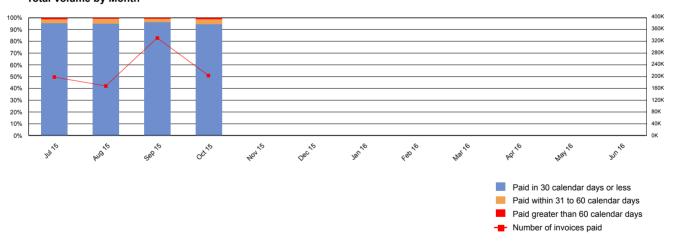

# Total Volume by Month

| Volume - 2015/16 Year-to-date |                            |                                                      |                                                                                                                                                                                             |                                                                                                                                                                                                                                        |                                                                                                                                                                                                                                                                                                   |  |  |  |  |
|-------------------------------|----------------------------|------------------------------------------------------|---------------------------------------------------------------------------------------------------------------------------------------------------------------------------------------------|----------------------------------------------------------------------------------------------------------------------------------------------------------------------------------------------------------------------------------------|---------------------------------------------------------------------------------------------------------------------------------------------------------------------------------------------------------------------------------------------------------------------------------------------------|--|--|--|--|
| SA Health                     |                            | Agencies<br>(excluding SA He                         | ealth)                                                                                                                                                                                      | Total                                                                                                                                                                                                                                  |                                                                                                                                                                                                                                                                                                   |  |  |  |  |
| 254,360                       | 89.92%                     | 595,484                                              | 97.89%                                                                                                                                                                                      | 849,844                                                                                                                                                                                                                                | 95.36%                                                                                                                                                                                                                                                                                            |  |  |  |  |
| 23,205                        | 8.20%                      | 10,232                                               | 1.68%                                                                                                                                                                                       | 33,437                                                                                                                                                                                                                                 | 3.75%                                                                                                                                                                                                                                                                                             |  |  |  |  |
| 5,321                         | 1.88%                      | 2,593                                                | 0.43%                                                                                                                                                                                       | 7,914                                                                                                                                                                                                                                  | 0.89%                                                                                                                                                                                                                                                                                             |  |  |  |  |
| 282,886                       |                            | 608,309                                              |                                                                                                                                                                                             | 891,195                                                                                                                                                                                                                                |                                                                                                                                                                                                                                                                                                   |  |  |  |  |
|                               | 254,360<br>23,205<br>5,321 | SA Health  254,360 89.92%  23,205 8.20%  5,321 1.88% | SA Health         Agencies (excluding SA Health)           254,360         89.92%         595,484           23,205         8.20%         10,232           5,321         1.88%         2,593 | SA Health         Agencies (excluding SA Health)           254,360         89.92%         595,484         97.89%           23,205         8.20%         10,232         1.68%           5,321         1.88%         2,593         0.43% | SA Health         Agencies (excluding SA Health)         Total           254,360         89.92%         595,484         97.89%         849,844           23,205         8.20%         10,232         1.68%         33,437           5,321         1.88%         2,593         0.43%         7,914 |  |  |  |  |