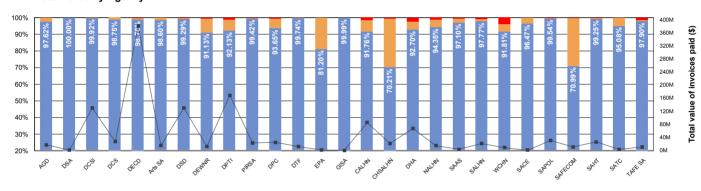

#### **Total Value by Agency**

|       | Value - 2015/16 Year-to-date |        |                                |        |                     |        |  |  |  |  |
|-------|------------------------------|--------|--------------------------------|--------|---------------------|--------|--|--|--|--|
|       | SA Health                    |        | Agencies<br>(excluding SA Heal | th)    | Total               |        |  |  |  |  |
|       | \$666,622,081.10             | 88.53% | \$ 3,116,143,758.54            | 96.68% | \$ 3,782,765,839.64 | 95.13% |  |  |  |  |
|       | \$71,859,036.51              | 9.54%  | \$ 91,433,270.78               | 2.84%  | \$ 163,292,307.29   | 4.11%  |  |  |  |  |
| •     | \$14,521,463.94              | 1.93%  | \$ 15,735,025.54               | 0.49%  | \$ 30,256,489.48    | 0.76%  |  |  |  |  |
| Total | \$753,002,581.55             |        | \$ 3,223,312,054.86            |        | \$ 3,976,314,636.41 |        |  |  |  |  |