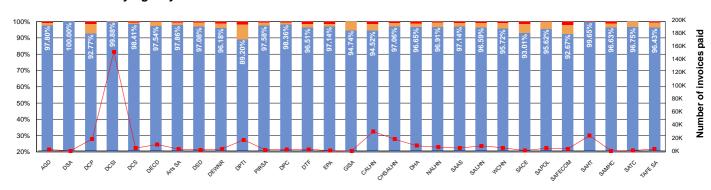

------|--------|-----------------------------------|--------|---------|--------|
| Volume                                        | SA Health   |        | Agencies<br>(excluding SA Health) |        | Total   |        |
| Invoices paid within 30 calendar days or less | 73,807      | 95.92% | 244,853                           | 98.12% | 318,660 | 97.60% |
| Invoices paid within 31 to 60 calendar days   | 2,336       | 3.04%  | 3,889                             | 1.56%  | 6,225   | 1.91%  |
| Invoices paid greater than 60 calendar days   | 807         | 1.05%  | 796                               | 0.32%  | 1,603   | 0.49%  |
| Total number of invoices paid                 | 76,950      |        | 249,538                           |        | 326,488 |        |

#### **Total Volume by Agency**



### **Total Volume by Month**



|       | Volume - 2017/18 Year-to-date |        |                             |         |         |        |  |  |  |
|-------|-------------------------------|--------|-----------------------------|---------|---------|--------|--|--|--|
| ,     | SA Health                     |        | Agencies<br>(excluding SA H | lealth) | Total   |        |  |  |  |
|       | 134,869                       | 95.89% | 361,209                     | 97.93%  | 496,078 | 97.36% |  |  |  |
|       | 4,156                         | 2.95%  | 6,131                       | 1.66%   | 10,287  | 2.02%  |  |  |  |
|       | 1,631                         | 1.16%  | 1,515                       | 0.41%   | 3,146   | 0.62%  |  |  |  |
| Total | 140,656                       |        |