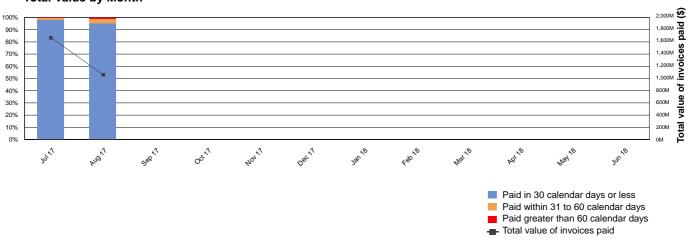

### **Total Value by Month**

|       | SA Health        |        | Agencies<br>(excluding SA Hea | alth)  | Total               |        |  |
|-------|------------------|--------|-------------------------------|--------|---------------------|--------|--|
|       | \$467,487,655.33 | 95.12% | \$ 2,145,040,221.20           | 97.45% | \$ 2,612,527,876.53 | 97.02% |  |
|       | \$17,260,774.67  | 3.51%  | \$ 47,383,344.23              | 2.15%  | \$ 64,644,118.90    | 2.40%  |  |
|       | \$6,740,324.52   | 1.37%  | \$ 8,729,757.22               | 0.40%  | \$ 15,470,081.74    | 0.57%  |  |
| Total | \$491,488,754.52 |        | \$ 2,201,153,322.65           |        | \$ 2,692,642,077.17 |        |  |