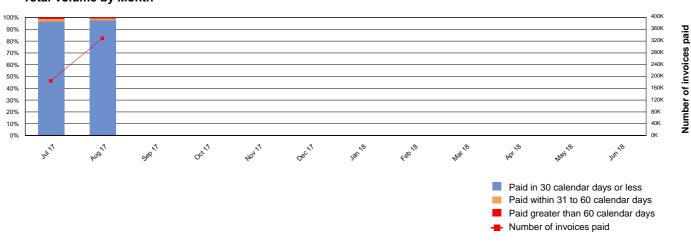

### **Total Volume by Month**

|       | Volume - 2017/18 Year-to-date |        |                             |         |         |        |  |  |  |
|-------|-------------------------------|--------|-----------------------------|---------|---------|--------|--|--|--|
| ,     | SA Health                     |        | Agencies<br>(excluding SA H | lealth) | Total   |        |  |  |  |
|       | 134,869                       | 95.89% | 361,209                     | 97.93%  | 496,078 | 97.36% |  |  |  |
|       | 4,156                         | 2.95%  | 6,131                       | 1.66%   | 10,287  | 2.02%  |  |  |  |
|       | 1,631                         | 1.16%  | 1,515                       | 0.41%   | 3,146   | 0.62%  |  |  |  |
| Total | 140,656                       |        | 368,855                     |         | 509,511 |        |  |  |  |