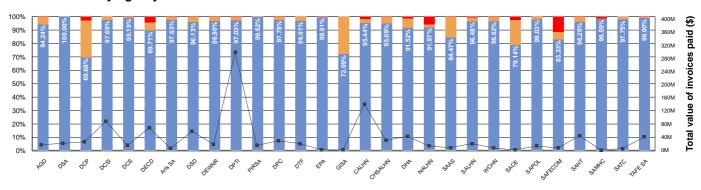

| SA Health         |        | Agencies<br>(excluding SA Health) |        | Total               |        |  |
| Invoices paid within 30 calendar days or less | \$ 244,733,120.56 | 94.40% | \$ 753,704,343.07                 | 95.57% | \$ 998,437,463.63   | 95.28% |  |
| Invoices paid within 31 to 60 calendar days   | \$ 10,768,222.15  | 4.15%  | \$ 28,857,372.99                  | 3.66%  | \$ 39,625,595.14    | 3.78%  |  |
| Invoices paid greater than 60 calendar days   | \$ 3,747,617.67   | 1.45%  | \$ 6,043,996.59                   | 0.77%  | \$ 9,791,614.26     | 0.93%  |  |
| Total value of invoices paid                  | \$ 259,248,960.38 |        | \$ 788,605,712.65                 |        | \$ 1,047,854,673.03 |        |  |

### **Total Value by Agency**



### **Total Value by Month**



|       | SA Health        |        | Agencies<br>(excluding SA Hea | alth)  | Total               |        |  |
|-------|------------------|--------|-------------------------------|--------|---------------------|--------|--|
|       | \$467,487,655.33 | 95.12% | \$ 2,145,040,221.20           | 97.45% | \$ 2,612,527,876.53 | 97.02% |  |
|       | \$17,260,774.67  | 3.51%  | \$ 47,383,344.23              | 2.15%  | \$ 64,644,118.90    | 2.40%  |  |
|       | \$6,740,324.52   | 1.37%  | \$ 8,729,757.22               | 0.40%  | \$ 15,470,081.74    | 0.57%  |  |
| Total | \$491,488,754.52 |        | \$ 2,201,153,322.65           |        | \$ 2,692,642,077.17 |        |  |

Run on: 01-Dec-2017 5:34:03PM Page 2 of 2