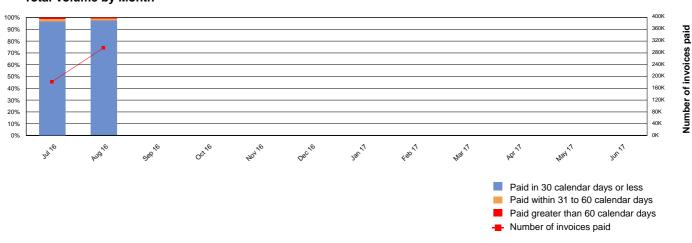

### **Total Volume by Month**

|       | Volume - 2016/17 Year-to-date |        |                             |         |         |        |  |  |
|-------|-------------------------------|--------|-----------------------------|---------|---------|--------|--|--|
| ,     | SA Health                     |        | Agencies<br>(excluding SA H | lealth) | Total   |        |  |  |
|       | 126,732                       | 93.75% | 333,587                     | 98.63%  | 460,319 | 97.24% |  |  |
|       | 6,545                         | 4.84%  | 3,282                       | 0.97%   | 9,827   | 2.08%  |  |  |
|       | 1,906                         | 1.41%  | 1,352                       | 0.40%   | 3,258   | 0.69%  |  |  |
| Total | 135,183                       |        | 338,221                     |         | 473,404 |        |  |  |