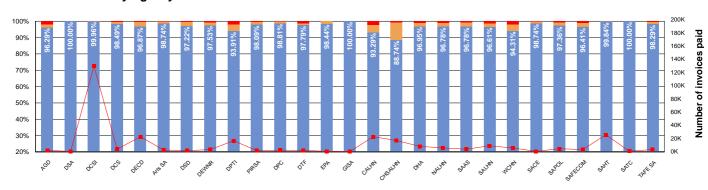

------|--------|-----------------------------------|--------|---------|--------|
| Volume                                        | SA Health   |        | Agencies<br>(excluding SA Health) |        | Total   |        |
| Invoices paid within 30 calendar days or less | 65,859      | 93.56% | 220,705                           | 98.90% | 286,564 | 97.62% |
| Invoices paid within 31 to 60 calendar days   | 3,503       | 4.98%  | 1,810                             | 0.81%  | 5,313   | 1.81%  |
| Invoices paid greater than 60 calendar days   | 1,034       | 1.47%  | 642                               | 0.29%  | 1,676   | 0.57%  |
| Total number of invoices paid                 | 70,396      |        | 223,157                           |        | 293,553 |        |

#### **Total Volume by Agency**



### **Total Volume by Month**



|       | Volume - 2016/17 Year-to-date |        |                             |         |         |        |  |  |
|-------|-------------------------------|--------|-----------------------------|---------|---------|--------|--|--|
| ,     | SA Health                     |        | Agencies<br>(excluding SA H | lealth) | Total   |        |  |  |
|       | 126,732                       | 93.75% | 333,587                     | 98.63%  | 460,319 | 97.24% |  |  |
|       | 6,545                         | 4.84%  | 3,282                       | 0.97%   | 9,827   | 2.08%  |  |  |
|       | 1,906                         | 1.41%  | 1,352                       | 0.40%   | 3,258   | 0.69%  |  |  |
| Total | 135,183                       |        | 338,221