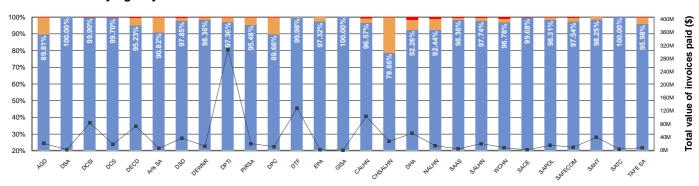

| SA Health         |        | Agencies<br>(excluding SA Health) |        | Total               |        |
| Invoices paid within 30 calendar days or less | \$ 210,546,375.38 | 93.35% | \$ 770,274,339.73                 | 97.63% | \$ 980,820,715.11   | 96.68% |
| Invoices paid within 31 to 60 calendar days   | \$ 12,989,048.70  | 5.76%  | \$ 17,232,561.24                  | 2.18%  | \$ 30,221,609.94    | 2.98%  |
| Invoices paid greater than 60 calendar days   | \$ 2,010,747.26   | 0.89%  | \$ 1,500,851.02                   | 0.19%  | \$ 3,511,598.28     | 0.35%  |
| Total value of invoices paid                  | \$ 225,546,171.34 |        | \$ 789,007,751.99                 |        | \$ 1,014,553,923.33 |        |

### **Total Value by Agency**



### **Total Value by Month**



|       |                  | Value - 2016/17 Year-to-date |                               |        |                     |        |  |  |  |  |
|-------|------------------|------------------------------|-------------------------------|--------|---------------------|--------|--|--|--|--|
|       | SA Health        |                              | Agencies<br>(excluding SA Hea | alth)  | Total               |        |  |  |  |  |
|       | \$465,689,196.12 | 94.82%                       | \$ 1,876,994,046.69           | 98.03% | \$ 2,342,683,242.81 | 97.37% |  |  |  |  |
|       | \$21,471,113.80  | 4.37%                        | \$ 31,379,573.75              | 1.64%  | \$ 52,850,687.55    | 2.20%  |  |  |  |  |
| •     | \$3,992,426.44   | 0.81%