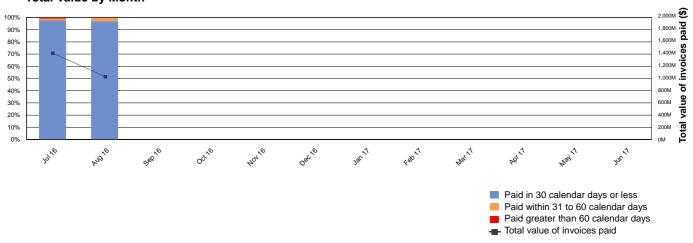

### **Total Value by Month**

|       |                  | Value - 2016/17 Year-to-date |                               |        |                     |        |  |  |  |  |
|-------|------------------|------------------------------|-------------------------------|--------|---------------------|--------|--|--|--|--|
|       | SA Health        |                              | Agencies<br>(excluding SA Hea | alth)  | Total               |        |  |  |  |  |
|       | \$465,689,196.12 | 94.82%                       | \$ 1,876,994,046.69           | 98.03% | \$ 2,342,683,242.81 | 97.37% |  |  |  |  |
|       | \$21,471,113.80  | 4.37%                        | \$ 31,379,573.75              | 1.64%  | \$ 52,850,687.55    | 2.20%  |  |  |  |  |
| •     | \$3,992,426.44   | 0.81%                        | \$ 6,319,798.39               | 0.33%  | \$ 10,312,224.83    | 0.43%  |  |  |  |  |
| Total | \$491,152,736.36 |                              | \$ 1,914,693,418.83           |        | \$ 2,405,846,155.19 |        |  |  |  |  |