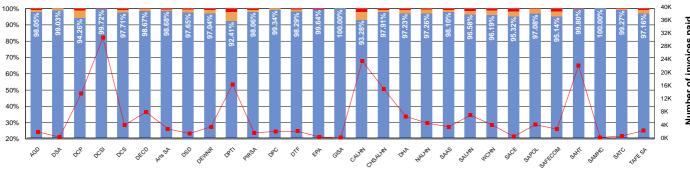

## **Total Value by Agency**

**Total Value by Month** 

Paid in 30 calendar days or less
Paid within 31 to 60 calendar days
Paid greater than 60 calendar days
Total value of invoices paid

|       | Value - 2017/18 Year-to-date |        |                                |        |                     |        |  |  |
|-------|------------------------------|--------|--------------------------------|--------|---------------------|--------|--|--|
|       | SA Health                    |        | Agencies<br>(excluding SA Heat | alth)  | Total               |        |  |  |
|       | \$222,754,534.77             | 95.92% | \$ 1,391,335,878.13            | 98.50% | \$ 1,614,090,412.90 | 98.13% |  |  |
|       | \$6,492,552.52               | 2.80%  | \$ 18,525,971.24               | 1.31%  | \$ 25,018,523.76    | 1.52%  |  |  |
| •     | \$2,992,706.85               | 1.29%  | \$ 2,685,760.63                | 0.19%  | \$ 5,678,467.48     | 0.35%  |  |  |
| Total | \$232,239,794.14             |        | \$ 1,412,547,610.00            |        | \$ 1,644,787,404.14 |        |  |  |