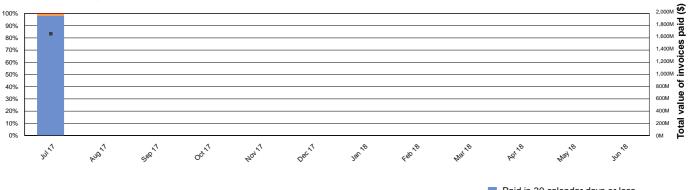

## **Total Value by Agency**

**Total Value by Month** 

Paid in 30 calendar days or less
Paid within 31 to 60 calendar days
Paid greater than 60 calendar days
Total value of invoices paid

|       | Value - 2017/18 Year-to-date |        |                                |        |                     |        |  |  |
|-------|------------------------------|--------|--------------------------------|--------|---------------------|--------|--|--|
|       | SA Health                    |        | Agencies<br>(excluding SA Heat | alth)  | Total               |        |  |  |
|       | \$222,754,534.77             | 95.92% | \$ 1,391,335,878.13            | 98.50% | \$ 1,614,090,412.90 | 98.13% |  |  |
|       | \$6,492,552.52               | 2.80%  | \$ 18,525,971.24               | 1.31%  | \$ 25,018,523.76    | 1.52%  |  |  |
| •     | \$2,992,706.85               | 1.29%  | \$ 2,685,760.63                | 0.19%  | \$ 5,678,467.48     | 0.35%  |  |  |
| Total | \$232,239,794.14             |        | \$ 1,412,547,610.00            |        | \$ 1,644,787,404.14 |        |  |  |