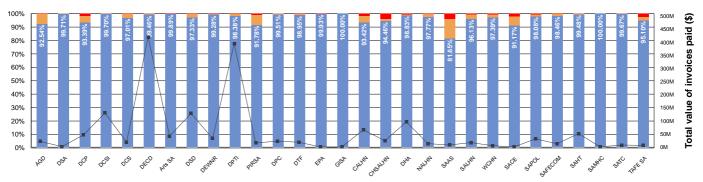

## **Total Value by Agency**

**Total Value by Month** 

Paid in 30 calendar days or less
Paid within 31 to 60 calendar days
Paid greater than 60 calendar days
Total value of invoices paid

|       | Value - 2017/18 Year-to-date |        |                                |        |                     |        |  |  |
|-------|------------------------------|--------|--------------------------------|--------|---------------------|--------|--|--|
|       | SA Health                    |        | Agencies<br>(excluding SA Heat | alth)  | Total               |        |  |  |
|       | \$222,754,534.77             | 95.92% | \$ 1,391,335,878.13            | 98.50% | \$ 1,614,090,412.90 | 98.13% |  |  |
|       | \$6,492,552.52               | 2.80%  | \$ 18,525,971.24               | 1.31%  | \$ 25,018,523.76    | 1.52%  |  |  |
| •     | \$2,992,706.85               | 1.29%  | \$ 2,685,760.63                | 0.19%  | \$ 5,678,467.48     | 0.35%  |  |  |
| Total | \$232,239,794.14             |        | \$ 1,412,547,610.00            |        | \$ 1,644,787,404.14 |        |  |  |

## **Treasurer's Instruction 11 Reporting**

| Invoice Payment Time by:                      | July 2017                                   |        |                     |        |                     |        |
|-----------------------------------------------|---------------------------------------------|--------|---------------------|--------|---------------------|--------|
| Value                                         | SA Health Agencies<br>(excluding SA Health) |        | Total               |        |                     |        |
| Invoices paid within 30 calendar days or less | \$ 222,754,534.77                           | 95.92% | \$ 1,391,335,878.13 | 98.50% | \$ 1,614,090,412.90 | 98.13% |
| Invoices paid within 31 to 60 calendar days   | \$ 6,492,552.52                             | 2.80%  | \$ 18,525,971.24    | 1.31%  | \$ 25,018,523.76    | 1.52%  |
| Invoices paid greater than 60 calendar days   | \$ 2,992,706.85                             | 1.29%  | \$ 2,685,760.63     | 0.19%  | \$ 5,678,467.48     | 0.35%  |
| Total value of invoices paid                  | \$ 232,239,794.14                           |        | \$ 1,412,547,610.00 |        | \$ 1,644,787,404.14 |        |