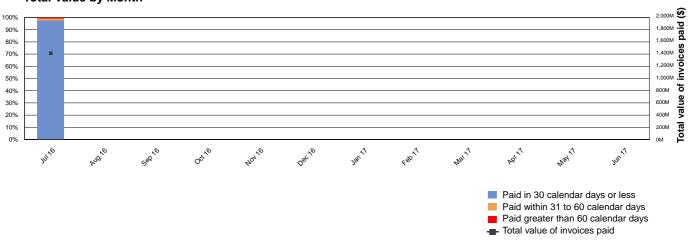

### **Total Value by Month**

|       | Value - 2016/17 Year-to-date |        |                               |        |                     |        |  |
|-------|------------------------------|--------|-------------------------------|--------|---------------------|--------|--|
|       | SA Health                    |        | Agencies<br>(excluding SA Hea | alth)  | Total               |        |  |
|       | \$255,142,820.74             | 96.06% | \$ 1,106,719,706.96           | 98.32% | \$ 1,361,862,527.70 | 97.88% |  |
|       | \$8,482,065.10               | 3.19%  | \$ 14,147,012.51              | 1.26%  | \$ 22,629,077.61    | 1.63%  |  |
|       | \$1,981,679.18               | 0.75%  | \$ 4,818,947.37               | 0.43%  | \$ 6,800,626.55     | 0.49%  |  |
| Total | \$265,606,565.02             |        | \$ 1,125,685,666.84           |        | \$ 1,391,292,231.86 |        |  |

# **Treasurer's Instruction 11 Reporting**

| Invoice Payment Time by:                      | July 2016         |        |                                   |        |                     |        |
|-----------------------------------------------|-------------------|--------|-----------------------------------|--------|---------------------|--------|
| Value                                         | SA Health (ex     |        | Agencies<br>(excluding SA Health) |        | Total               |        |
| Invoices paid within 30 calendar days or less | \$ 255,142,820.74 | 96.06% | \$ 1,106,719,706.96               | 98.32% | \$ 1,361,862,527.70 | 97.88% |
| Invoices paid within 31 to 60 calendar days   | \$ 8,482,065.10   | 3.19%  | \$ 14,147,012.51                  | 1.26%  | \$ 22,629,077.61    | 1.63%  |
| Invoices paid greater than 60 calendar days   | \$ 1,981,679.18   | 0.75%  | \$ 4,818,947.37                   | 0.43%  | \$ 6,800,626.55     | 0.49%  |
| Total value of invoices paid                  | \$ 265,606,565.02 |        | \$ 1,125,685,666.84               |        | \$ 1,391,292,231.86 |        |