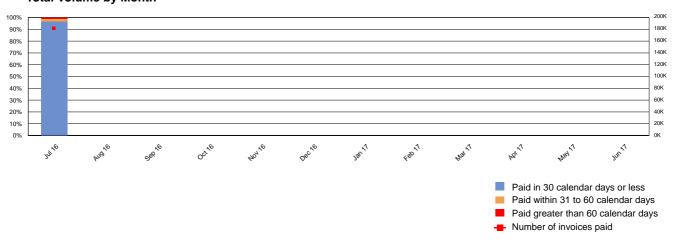

### **Total Volume by Month**

|       | Volume - 2016/17 Year-to-date |        |                             |        |         |        |  |  |  |
|-------|-------------------------------|--------|-----------------------------|--------|---------|--------|--|--|--|
| ,     | SA Health                     |        | Agencies<br>(excluding SA H |        | Total   |        |  |  |  |
|       | 60,873                        | 93.96% | 112,882                     | 98.10% | 173,755 | 96.61% |  |  |  |
| _     | 3,042                         | 4.70%  | 1,472                       | 1.28%  | 4,514   | 2.51%  |  |  |  |
|       | 872                           | 1.35%  | 710                         | 0.62%  | 1,582   | 0.88%  |  |  |  |
| Total | 64,787                        |        | 115,064                     |        | 179,851 |        |  |  |  |

# **Treasurer's Instruction 11 Reporting**

| Invoice Payment Time by:                      | July 2016 |        |                                   |        |         |        |
|-----------------------------------------------|-----------|--------|-----------------------------------|--------|---------|--------|
| Volume                                        | SA Health |        | Agencies<br>(excluding SA Health) |        | Total   |        |
| Invoices paid within 30 calendar days or less | 60,873    | 93.96% | 112,882                           | 98.10% | 173,755 | 96.61% |
| Invoices paid within 31 to 60 calendar days   | 3,042     | 4.70%  | 1,472                             | 1.28%  | 4,514   | 2.51%  |
| Invoices paid greater than 60 calendar days   | 872       | 1.35%  | 710                               | 0.62%  | 1,582   | 0.88%  |
| Total number of invoices paid                 | 64,787    |        | 115,064                           |        | 179,851 |        |