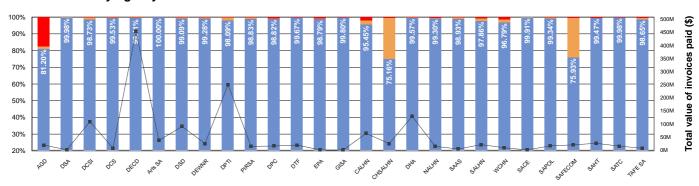

#### **Total Value by Agency**

# **Treasurer's Instruction 11 Reporting**

| Invoice Payment Time by:                      | July 2016         |        |                                   |        |                     |        |
|-----------------------------------------------|-------------------|--------|-----------------------------------|--------|---------------------|--------|
| Value                                         | SA Health (ex     |        | Agencies<br>(excluding SA Health) |        | Total               |        |
| Invoices paid within 30 calendar days or less | \$ 255,142,820.74 | 96.06% | \$ 1,106,719,706.96               | 98.32% | \$ 1,361,862,527.70 | 97.88% |
| Invoices paid within 31 to 60 calendar days   | \$ 8,482,065.10   | 3.19%  | \$ 14,147,012.51                  | 1.26%  | \$ 22,629,077.61    | 1.63%  |
| Invoices paid greater than 60 calendar days   | \$ 1,981,679.18   | 0.75%  | \$ 4,818,947.37                   | 0.43%  | \$ 6,800,626.55     | 0.49%  |
| Total value of invoices paid                  | \$ 265,606,565.02 |        | \$ 1,125,685,666.84               |        | \$ 1,391,292,231.86 |        |