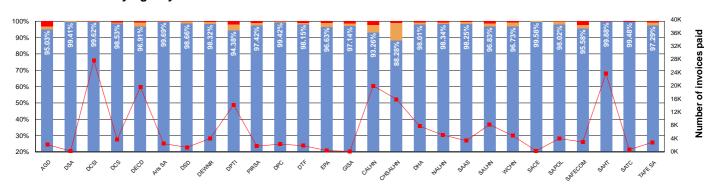

#### **Total Volume by Agency**

# **Treasurer's Instruction 11 Reporting**

| Invoice Payment Time by:                      | July 2016 |        |                                   |        |         |        |
|-----------------------------------------------|-----------|--------|-----------------------------------|--------|---------|--------|
| Volume                                        | SA Health |        | Agencies<br>(excluding SA Health) |        | Total   |        |
| Invoices paid within 30 calendar days or less | 60,873    | 93.96% | 112,882                           | 98.10% | 173,755 | 96.61% |
| Invoices paid within 31 to 60 calendar days   | 3,042     | 4.70%  | 1,472                             | 1.28%  | 4,514   | 2.51%  |
| Invoices paid greater than 60 calendar days   | 872       | 1.35%  | 710                               | 0.62%  | 1,582   | 0.88%  |
| Total number of invoices paid                 | 64,787    |        | 115,064                           |        | 179,851 |        |