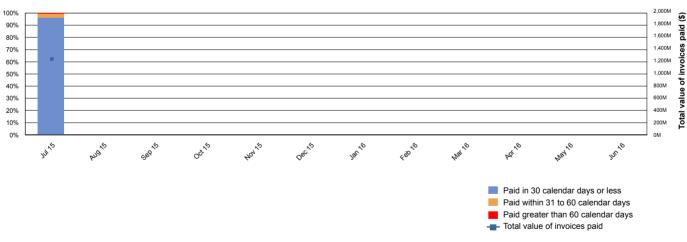

### **Total Value by Month**

|       | Value - 2015/16 Year-to-date |        |                                |        |                     |        |  |  |  |
|-------|------------------------------|--------|--------------------------------|--------|---------------------|--------|--|--|--|
|       | SA Health                    |        | Agencies<br>(excluding SA Heal | th)    | Total               |        |  |  |  |
|       | \$191,226,031.42             | 90.90% | \$ 988,777,112.09              | 97.56% | \$ 1,180,003,143.51 | 96.42% |  |  |  |
|       | \$16,028,034.06              | 7.62%  | \$ 21,087,834.69               | 2.08%  | \$ 37,115,868.75    | 3.03%  |  |  |  |
| •     | \$3,105,720.06               | 1.48%  | \$ 3,600,143.20                | 0.36%  | \$ 6,705,863.26     | 0.55%  |  |  |  |
| Total | \$210,359,785.54             |        | \$ 1,013,465,089.98            |        | \$ 1,223,824,875.52 |        |  |  |  |

# **Treasurer's Instruction 11 Reporting**

| Invoice Payment Time by:                      |                   | July 2015 |                                   |        |                     |        |  |  |
|-----------------------------------------------|-------------------|-----------|-----------------------------------|--------|---------------------|--------|--|--|
| Value                                         | SA Health         |           | Agencies<br>(excluding SA Health) |        | Total               |        |  |  |
| Invoices paid within 30 calendar days or less | \$ 191,226,031.42 | 90.90%    | \$ 988,777,112.09                 | 97.56% | \$ 1,180,003,143.51 | 96.42% |  |  |
| Invoices paid within 31 to 60 calendar days   | \$ 16,028,034.06  | 7.62%     | \$ 21,087,834.69                  | 2.08%  | \$ 37,115,868.75    | 3.03%  |  |  |
| Invoices paid greater than 60 calendar days   | \$ 3,105,720.06   | 1.48%     | \$ 3,600,143.20                   | 0.36%  | \$ 6,705,863.26     | 0.55%  |  |  |
| Total value of invoices paid                  | \$ 210,359,785.54 |           | \$ 1,013,465,089.98               |        | \$ 1,223,824,875.52 |        |  |  |