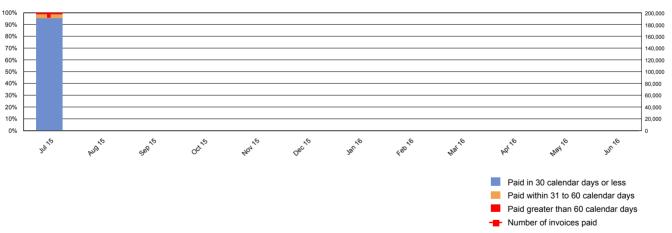

#### **Total Volume by Month**

|       | Volume - 2015/16 Year-to-date |        |                             |        |         |        |  |  |  |
|-------|-------------------------------|--------|-----------------------------|--------|---------|--------|--|--|--|
|       | SA Health                     |        | Agencies<br>(excluding SA H | ealth) | Total   |        |  |  |  |
|       | 64,923                        | 91.07% | 121,564                     | 97.47% | 186,487 | 95.14% |  |  |  |
|       | 4,866                         | 6.83%  | 2,654                       | 2.13%  | 7,520   | 3.84%  |  |  |  |
|       | 1,504                         | 2.11%  | 499                         | 0.40%  | 2,003   | 1.02%  |  |  |  |
| Total | 71,293                        |        | 124,717                     |        | 196,010 |        |  |  |  |

## **Treasurer's Instruction 11 Reporting**

| Invoice Payment Time by:                      | July 2015 |        |                                   |        |         |        |
|-----------------------------------------------|-----------|--------|-----------------------------------|--------|---------|--------|
| Volume                                        | SA Health |        | Agencies<br>(excluding SA Health) |        | Total   |        |
| Invoices paid within 30 calendar days or less | 64,923    | 91.07% | 121,564                           | 97.47% | 186,487 | 95.14% |
| Invoices paid within 31 to 60 calendar days   | 4,866     | 6.83%  | 2,654                             | 2.13%  | 7,520   | 3.84%  |
| Invoices paid greater than 60 calendar days   | 1,504     | 2.11%  | 499                               | 0.40%  | 2,003   | 1.02%  |
| Total number of invoices paid                 | 71,293    |        | 124,717                           |        | 196,010 |        |