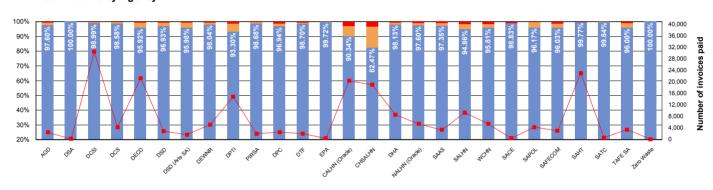

#### **Total Volume by Agency**

## **Treasurer's Instruction 11 Reporting**

| Invoice Payment Time by:                      | July 2015 |        |                                   |        |         |        |
|-----------------------------------------------|-----------|--------|-----------------------------------|--------|---------|--------|
| Volume                                        | SA Health |        | Agencies<br>(excluding SA Health) |        | Total   |        |
| Invoices paid within 30 calendar days or less | 64,923    | 91.07% | 121,564                           | 97.47% | 186,487 | 95.14% |
| Invoices paid within 31 to 60 calendar days   | 4,866     | 6.83%  | 2,654                             | 2.13%  | 7,520   | 3.84%  |
| Invoices paid greater than 60 calendar days   | 1,504     | 2.11%  | 499                               | 0.40%  | 2,003   | 1.02%  |
| Total number of invoices paid                 | 71,293    |        | 124,717                           |        | 196,010 |        |