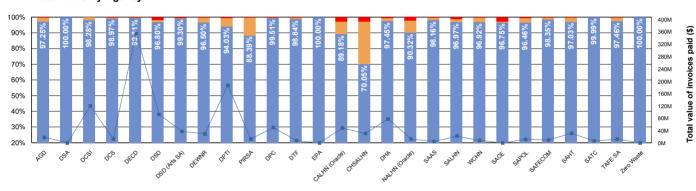

## **Total Value by Agency**

# **Treasurer's Instruction 11 Reporting**

| Invoice Payment Time by:                      |                   | July 2015 |                                   |        |                     |        |  |  |
|-----------------------------------------------|-------------------|-----------|-----------------------------------|--------|---------------------|--------|--|--|
| Value                                         | SA Health         |           | Agencies<br>(excluding SA Health) |        | Total               |        |  |  |
| Invoices paid within 30 calendar days or less | \$ 191,226,031.42 | 90.90%    | \$ 988,777,112.09                 | 97.56% | \$ 1,180,003,143.51 | 96.42% |  |  |
| Invoices paid within 31 to 60 calendar days   | \$ 16,028,034.06  | 7.62%     | \$ 21,087,834.69                  | 2.08%  | \$ 37,115,868.75    | 3.03%  |  |  |
| Invoices paid greater than 60 calendar days   | \$ 3,105,720.06   | 1.48%     | \$ 3,600,143.20                   | 0.36%  | \$ 6,705,863.26     | 0.55%  |  |  |
| Total value of invoices paid                  | \$ 210,359,785.54 |           | \$ 1,013,465,089.98               |        | \$ 1,223,824,875.52 |        |  |  |