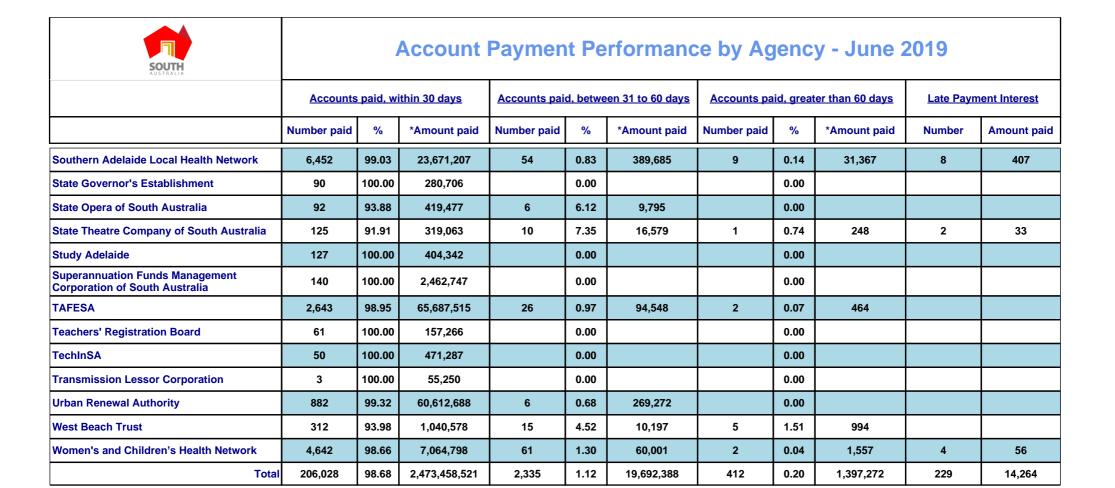

Report Generated: 26/07/2019 10:34:39 AM

SA Government agencies have provided the above data to the Department of Treasury and Finance as per Treasurer's Instruction 11 *Payment of Creditors' Accounts*. Agencies' have certified that the data provided to the Department is correct.