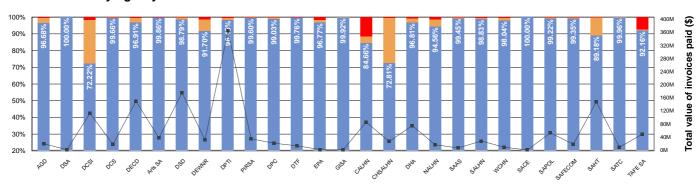

#### **Total Value by Agency**

|       | Value - 2015/16 Year-to-date |        |                               |        |                      |        |  |  |
|-------|------------------------------|--------|-------------------------------|--------|----------------------|--------|--|--|
|       | SA Health                    |        | Agencies<br>(excluding SA Hea | alth)  | Total                |        |  |  |
|       | \$2,036,858,140.02           | 89.13% | \$ 9,052,552,713.42           | 96.27% | \$ 11,089,410,853.44 | 94.88% |  |  |
| •     | \$199,393,703.54             | 8.73%  | \$ 288,435,471.37             | 3.07%  | \$ 487,829,174.91    | 4.17%  |  |  |
| •     | \$48,944,029.32              | 2.14%  | \$ 62,244,638.25              | 0.66%  | \$ 111,188,667.57    | 0.95%  |  |  |
| Total | \$2,285,195,872.88           |        | \$ 9,403,232,823.04           |        | \$ 11,688,428,695.92 |        |  |  |