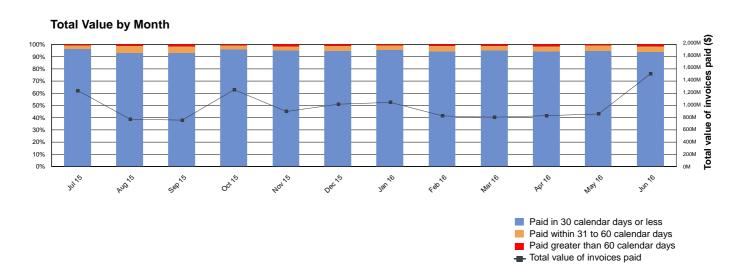

#### **Total Value by Agency**

|       | Value - 2015/16 Year-to-date |        |                               |        |                      |        |  |  |
|-------|------------------------------|--------|-------------------------------|--------|----------------------|--------|--|--|
|       | SA Health                    |        | Agencies<br>(excluding SA Hea | alth)  | Total                |        |  |  |
|       | \$2,036,858,140.02           | 89.13% | \$ 9,052,552,713.42           | 96.27% | \$ 11,089,410,853.44 | 94.88% |  |  |
| •     | \$199,393,703.54             | 8.73%  | \$ 288,435,471.37             | 3.07%  | \$ 487,829,174.91    | 4.17%  |  |  |
| •     | \$48,944,029.32              | 2.14%  | \$ 62,244,638.25              | 0.66%  | \$ 111,188,667.57    | 0.95%  |  |  |
| Total | \$2,285,195,872.88           |        | \$ 9,403,232,823.04           |        | \$ 11,688,428,695.92 |        |  |  |