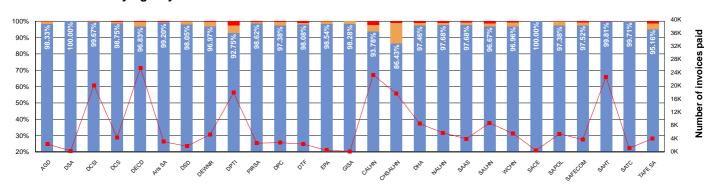

----|-----------|--------|-----------------------------------|--------|---------|--------|
| Volume                                        | SA Health |        | Agencies<br>(excluding SA Health) |        | Total   |        |
| Invoices paid within 30 calendar days or less | 68,227    | 93.53% | 121,585                           | 97.51% | 189,812 | 96.04% |
| Invoices paid within 31 to 60 calendar days   | 3,704     | 5.08%  | 2,329                             | 1.87%  | 6,033   | 3.05%  |
| Invoices paid greater than 60 calendar days   | 1,014     | 1.39%  | 777                               | 0.62%  | 1,791   | 0.91%  |
| Total number of invoices paid                 | 72,945    |        | 124,691                           |        | 197,636 |        |

#### **Total Volume by Agency**



#### **Total Volume by Month**



|       | Volume - 2015/16 Year-to-date |        |                             |        |           |        |  |  |
|-------|-------------------------------|--------|-----------------------------|--------|-----------|--------|--|--|
| ,     | SA Health                     |        | Agencies<br>(excluding SA H |        | Total     |        |  |  |
|       | 767,693                       | 90.87% | 1,490,523                   | 97.46% | 2,258,216 | 95.12% |  |  |
|       | 60,802                        | 7.20%  | 30,158                      | 1.97%  | 90,960    | 3.83%  |  |  |
|       | 16,356                        | 1.94%  | 8,611                       | 0.56%  | 24,967    | 1.05%  |  |  |
| Total | 844,851                       |        | 1,529,292