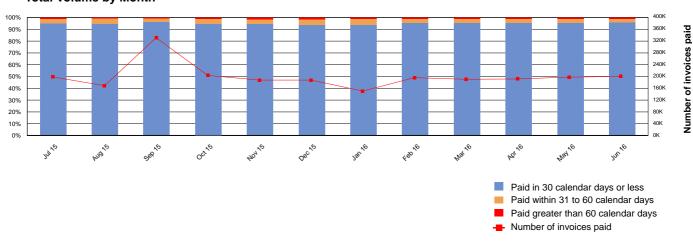

#### **Total Volume by Month**

|       | Volume - 2015/16 Year-to-date |        |                             |        |           |        |  |  |
|-------|-------------------------------|--------|-----------------------------|--------|-----------|--------|--|--|
| ,     | SA Health                     |        | Agencies<br>(excluding SA H |        | Total     |        |  |  |
|       | 767,693                       | 90.87% | 1,490,523                   | 97.46% | 2,258,216 | 95.12% |  |  |
|       | 60,802                        | 7.20%  | 30,158                      | 1.97%  | 90,960    | 3.83%  |  |  |
|       | 16,356                        | 1.94%  | 8,611                       | 0.56%  | 24,967    | 1.05%  |  |  |
| Total | 844,851                       |        | 1,529,292                   |        | 2,374,143 |        |  |  |