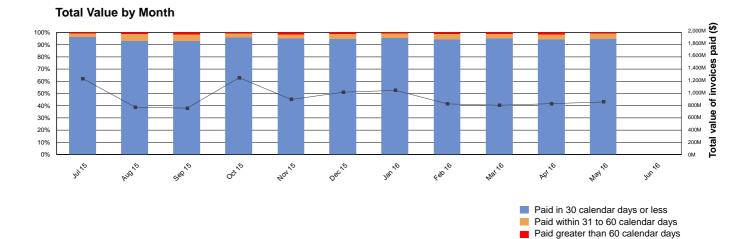

| SA Health         |        | Agencies<br>(excluding SA Health) |        | Total             |        |  |
| Invoices paid within 30 calendar days or less | \$ 194,899,638.62 | 92.62% | \$ 610,394,400.83                 | 95.70% | \$ 805,294,039.45 | 94.93% |  |
| Invoices paid within 31 to 60 calendar days   | \$ 13,352,479.11  | 6.35%  | \$ 23,120,974.48                  | 3.62%  | \$ 36,473,453.59  | 4.30%  |  |
| Invoices paid greater than 60 calendar days   | \$ 2,186,445.09   | 1.04%  | \$ 4,309,102.01                   | 0.68%  | \$ 6,495,547.10   | 0.77%  |  |
| Total value of invoices paid                  | \$ 210,438,562.82 |        | \$ 637,824,477.32                 |        | \$ 848,263,040.14 |        |  |

#### **Total Value by Agency**





|       | Value - 2015/16 Year-to-date |        |                               |        |                      |        |  |  |  |
|-------|------------------------------|--------|-------------------------------|--------|----------------------|--------|--|--|--|
|       | SA Health                    |        | Agencies<br>(excluding SA Hea | alth)  | Total                |        |  |  |  |
|       | \$1,815,326,595.35           | 89.00% | \$ 7,866,676,145.03           | 96.53% | \$ 9,682,002,740.38  | 95.02% |  |  |  |
| -     | \$186,013,442.16             | 9.12%  | \$ 228,527,277.24             | 2.80%  | \$ 414,540,719.40    | 4.07%  |  |  |  |
| •     | \$38,245,180.40              | 1.88%  | \$ 54,506,135.32              | 0.67%  | \$ 92,751,315.72     | 0.91%  |  |  |  |
| Tota