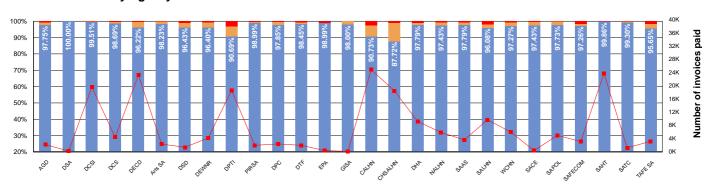

----|-----------|--------|-----------------------------------|--------|---------|--------|
| Volume                                        | SA Health |        | Agencies<br>(excluding SA Health) |        | Total   |        |
| Invoices paid within 30 calendar days or less | 71,656    | 92.84% | 114,700                           | 97.01% | 186,356 | 95.36% |
| Invoices paid within 31 to 60 calendar days   | 4,298     | 5.57%  | 2,560                             | 2.17%  | 6,858   | 3.51%  |
| Invoices paid greater than 60 calendar days   | 1,226     | 1.59%  | 978                               | 0.83%  | 2,204   | 1.13%  |
| Total number of invoices paid                 | 77,180    |        | 118,238                           |        | 195,418 |        |

#### **Total Volume by Agency**



#### **Total Volume by Month**



|       |           | Volume - 2015/16 Year-to-date |                             |         |           |        |  |  |  |  |
|-------|-----------|-------------------------------|-----------------------------|---------|-----------|--------|--|--|--|--|
|       | SA Health |                               | Agencies<br>(excluding SA H | lealth) | Total     |        |  |  |  |  |
|       | 699,466   | 90.62%                        | 1,368,938                   | 97.46%  | 2,068,404 | 95.03% |  |  |  |  |
|       | 57,098    | 7.40%                         | 27,829                      | 1.98%   | 84,927    | 3.90%  |  |  |  |  |
|       | 15,342    | 1.99%                         | 7,834                       | 0.56%   | 23,176    | 1.06%  |  |  |  |  |
|