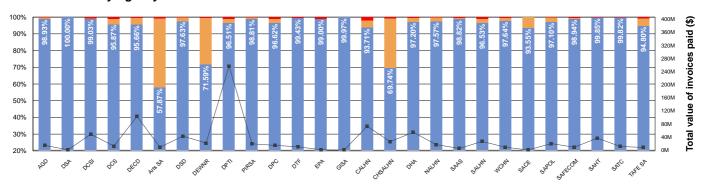

#### **Total Value by Agency**

|       | Value - 2015/16 Year-to-date |        |                               |        |                      |        |  |  |  |
|-------|------------------------------|--------|-------------------------------|--------|----------------------|--------|--|--|--|
|       | SA Health                    |        | Agencies<br>(excluding SA Hea | alth)  | Total                |        |  |  |  |
|       | \$1,815,326,595.35           | 89.00% | \$ 7,866,676,145.03           | 96.53% | \$ 9,682,002,740.38  | 95.02% |  |  |  |
| -     | \$186,013,442.16             | 9.12%  | \$ 228,527,277.24             | 2.80%  | \$ 414,540,719.40    | 4.07%  |  |  |  |
| •     | \$38,245,180.40              | 1.88%  | \$ 54,506,135.32              | 0.67%  | \$ 92,751,315.72     | 0.91%  |  |  |  |
| Total | \$2,039,585,217.91           |        | \$ 8,149,709,557.59           |        | \$ 10,189,294,775.50 |        |  |  |  |