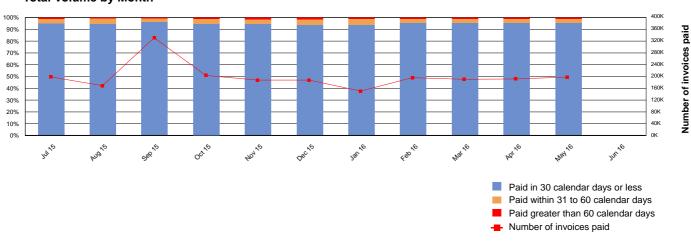

#### **Total Volume by Month**

|       |           | Volume - 2015/16 Year-to-date |                             |         |           |        |  |  |  |  |
|-------|-----------|-------------------------------|-----------------------------|---------|-----------|--------|--|--|--|--|
|       | SA Health |                               | Agencies<br>(excluding SA H | lealth) | Total     |        |  |  |  |  |
|       | 699,466   | 90.62%                        | 1,368,938                   | 97.46%  | 2,068,404 | 95.03% |  |  |  |  |
|       | 57,098    | 7.40%                         | 27,829                      | 1.98%   | 84,927    | 3.90%  |  |  |  |  |
|       | 15,342    | 1.99%                         | 7,834                       | 0.56%   | 23,176    | 1.06%  |  |  |  |  |
| Total | 771,906   |                               | 1,404,601                   |         | 2,176,507 |        |  |  |  |  |