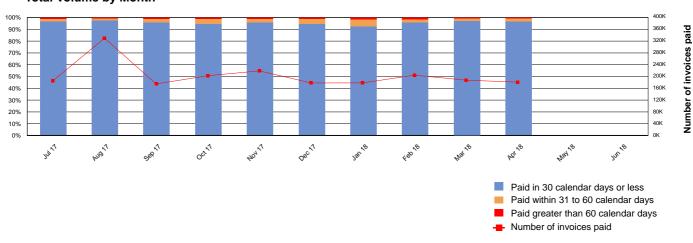

#### **Total Volume by Month**

|       | Volume - 2017/18 Year-to-date |        |                             |        |           |        |  |  |  |
|-------|-------------------------------|--------|-----------------------------|--------|-----------|--------|--|--|--|
|       | SA Health                     |        | Agencies<br>(excluding SA H |        | Total     |        |  |  |  |
|       | 664,123                       | 94.33% | 1,268,324                   | 96.76% | 1,932,447 | 95.91% |  |  |  |
| _     | 30,760                        | 4.37%  | 33,001                      | 2.52%  | 63,761    | 3.16%  |  |  |  |
|       | 9,180                         | 1.30%  | 9,413                       | 0.72%  | 18,593    | 0.92%  |  |  |  |
| Total | 704,063                       |        | 1,310,738                   |        | 2,014,801 |        |  |  |  |