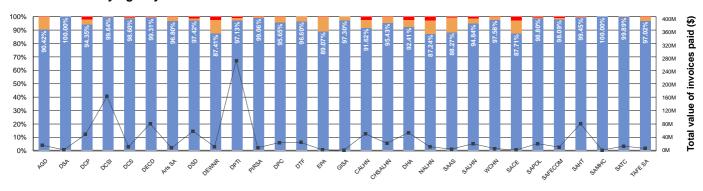

#### **Total Value by Agency**

|       | Value - 2017/18 Year-to-date |        |                               |        |                      |        |  |  |  |
|-------|------------------------------|--------|-------------------------------|--------|----------------------|--------|--|--|--|
|       | SA Health                    |        | Agencies<br>(excluding SA Hea | alth)  | Total                |        |  |  |  |
|       | \$2,019,598,270.49           | 90.61% | \$ 9,843,858,596.89           | 96.90% | \$ 11,863,456,867.38 | 95.77% |  |  |  |
| -     | \$167,717,954.52             | 7.52%  | \$ 237,974,773.99             | 2.34%  | \$ 405,692,728.51    | 3.27%  |  |  |  |
| •     | \$41,683,987.98              | 1.87%  | \$ 77,032,442.63              | 0.76%  | \$ 118,716,430.61    | 0.96%  |  |  |  |
| Total | \$2,229,000,212.99           |        | \$ 10,158,865,813.51          |        | \$ 12,387,866,026.50 |        |  |  |  |