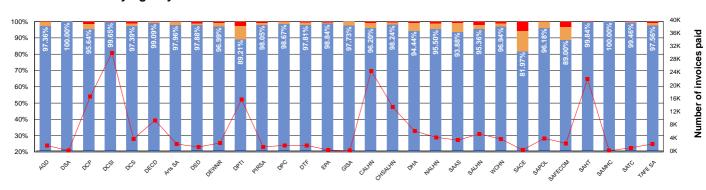

-----------|--------|-----------------------------------|--------|---------|--------|
| Volume                                        | SA Health  |        | Agencies<br>(excluding SA Health) |        | Total   |        |
| Invoices paid within 30 calendar days or less | 57,638     | 96.27% | 114,988                           | 97.05% | 172,626 | 96.79% |
| Invoices paid within 31 to 60 calendar days   | 1,757      | 2.93%  | 2,605                             | 2.20%  | 4,362   | 2.45%  |
| Invoices paid greater than 60 calendar days   | 475        | 0.79%  | 893                               | 0.75%  | 1,368   | 0.77%  |
| Total number of invoices paid                 | 59,870     |        | 118,486                           |        | 178,356 |        |

#### **Total Volume by Agency**



#### **Total Volume by Month**



|       | Volume - 2017/18 Year-to-date |        |                             |        |           |        |  |  |  |
|-------|-------------------------------|--------|-----------------------------|--------|-----------|--------|--|--|--|
|       | SA Health                     |        | Agencies<br>(excluding SA H |        | Total     |        |  |  |  |
|       | 664,123                       | 94.33% | 1,268,324                   | 96.76% | 1,932,447 | 95.91% |  |  |  |
| _     | 30,760                        | 4.37%  | 33,001                      | 2.52%  | 63,761    | 3.16%  |  |  |  |
|       | 9,180                         | 1.30%  | 9,413                       | 0.72%  | 18,593    | 0.92%  |  |  |  |
| Total | 704,063                       |