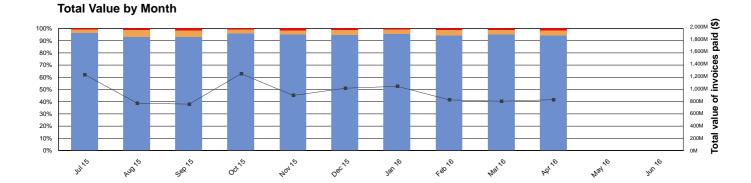

#### **Total Value by Agency**

|       | Value - 2015/16 Year-to-date |        |                               |        |                     |        |  |  |  |
|-------|------------------------------|--------|-------------------------------|--------|---------------------|--------|--|--|--|
|       | SA Health                    |        | Agencies<br>(excluding SA Hea | alth)  | Total               |        |  |  |  |
|       | \$1,620,426,956.73           | 88.59% | \$ 7,256,281,744.20           | 96.60% | \$ 8,876,708,700.93 | 95.03% |  |  |  |
|       | \$172,660,963.05             | 9.44%  | \$ 205,406,302.76             | 2.73%  | \$ 378,067,265.81   | 4.05%  |  |  |  |
| •     | \$36,058,735.31              | 1.97%  | \$ 50,197,033.31              | 0.67%  | \$ 86,255,768.62    | 0.92%  |  |  |  |
| Total | \$1,829,146,655.09           |        | \$ 7,511,885,080.27           |        | \$ 9,341,031,735.36 |        |  |  |  |