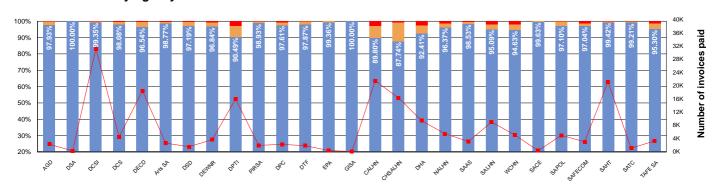

-----------|--------|-----------------------------------|--------|---------|--------|
| Volume                                        | SA Health  |        | Agencies<br>(excluding SA Health) |        | Total   |        |
| Invoices paid within 30 calendar days or less | 63,616     | 91.59% | 116,306                           | 97.23% | 179,922 | 95.16% |
| Invoices paid within 31 to 60 calendar days   | 4,500      | 6.48%  | 2,559                             | 2.14%  | 7,059   | 3.73%  |
| Invoices paid greater than 60 calendar days   | 1,340      | 1.93%  | 755                               | 0.63%  | 2,095   | 1.11%  |
| Total number of invoices paid                 | 69,456     |        | 119,620                           |        | 189,076 |        |

#### **Total Volume by Agency**



#### **Total Volume by Month**



|       | Volume - 2015/16 Year-to-date |        |                             |        |           |        |  |  |  |
|-------|-------------------------------|--------|-----------------------------|--------|-----------|--------|--|--|--|
| ,     | SA Health                     |        | Agencies<br>(excluding SA H |        | Total     | Total  |  |  |  |
|       | 627,810                       | 90.37% | 1,254,238                   | 97.50% | 1,882,048 | 95.00% |  |  |  |
| _     | 52,800                        | 7.60%  | 25,269                      | 1.96%  | 78,069    | 3.94%  |  |  |  |
| _     | 14,116                        | 2.03%  | 6,856                       | 0.53%  | 20,972    | 1.06%  |  |  |  |
| Total | 694,726                       |