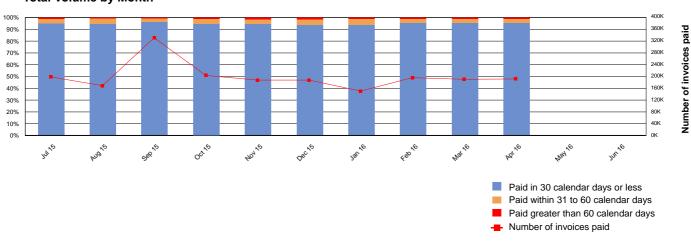

#### **Total Volume by Month**

|       | Volume - 2015/16 Year-to-date |        |                             |        |           |        |  |  |  |
|-------|-------------------------------|--------|-----------------------------|--------|-----------|--------|--|--|--|
| ,     | SA Health                     |        | Agencies<br>(excluding SA H |        | Total     | Total  |  |  |  |
|       | 627,810                       | 90.37% | 1,254,238                   | 97.50% | 1,882,048 | 95.00% |  |  |  |
| _     | 52,800                        | 7.60%  | 25,269                      | 1.96%  | 78,069    | 3.94%  |  |  |  |
| _     | 14,116                        | 2.03%  | 6,856                       | 0.53%  | 20,972    | 1.06%  |  |  |  |
| Total | 694,726                       |        | 1,286,363                   |        | 1,981,089 |        |  |  |  |