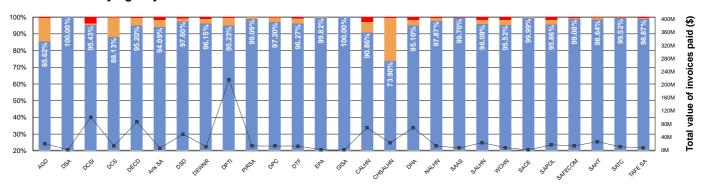

#### **Total Value by Agency**

|       | Value - 2015/16 Year-to-date |        |                               |        |                     |        |  |  |  |
|-------|------------------------------|--------|-------------------------------|--------|---------------------|--------|--|--|--|
|       | SA Health                    |        | Agencies<br>(excluding SA Hea | alth)  | Total               |        |  |  |  |
|       | \$1,620,426,956.73           | 88.59% | \$ 7,256,281,744.20           | 96.60% | \$ 8,876,708,700.93 | 95.03% |  |  |  |
|       | \$172,660,963.05             | 9.44%  | \$ 205,406,302.76             | 2.73%  | \$ 378,067,265.81   | 4.05%  |  |  |  |
| •     | \$36,058,735.31              | 1.97%  | \$ 50,197,033.31              | 0.67%  | \$ 86,255,768.62    | 0.92%  |  |  |  |
| Total | \$1,829,146,655.09           |        | \$ 7,511,885,080.27           |        | \$ 9,341,031,735.36 |        |  |  |  |