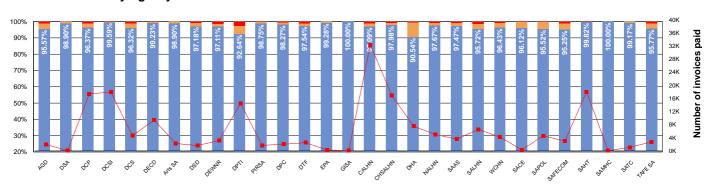

-----------|--------|-----------------------------------|--------|---------|--------|
| Volume                                        | SA Health  |        | Agencies<br>(excluding SA Health) |        | Total   |        |
| Invoices paid within 30 calendar days or less | 73,395     | 96.54% | 106,133                           | 97.34% | 179,528 | 97.01% |
| Invoices paid within 31 to 60 calendar days   | 1,953      | 2.57%  | 2,078                             | 1.91%  | 4,031   | 2.18%  |
| Invoices paid greater than 60 calendar days   | 677        | 0.89%  | 825                               | 0.76%  | 1,502   | 0.81%  |
| Total number of invoices paid                 | 76,025     |        | 109,036                           |        | 185,061 |        |

#### **Total Volume by Agency**



#### **Total Volume by Month**



|       | Volume - 2017/18 Year-to-date |        |                             |        |           |        |  |  |  |
|-------|-------------------------------|--------|-----------------------------|--------|-----------|--------|--|--|--|
|       | SA Health                     |        | Agencies<br>(excluding SA H |        | Total     |        |  |  |  |
|       | 606,485                       | 94.15% | 1,153,336                   | 96.74% | 1,759,821 | 95.83% |  |  |  |
|       | 29,003                        | 4.50%  | 30,396                      | 2.55%  | 59,399    | 3.23%  |  |  |  |
|       | 8,705                         | 1.35%  | 8,520                       | 0.71%  | 17,225    | 0.94%  |  |  |  |
| Total | 644,193                       |