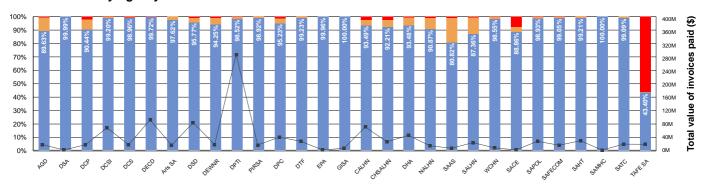

#### **Total Value by Agency**

|       | Value - 2017/18 Year-to-date |        |                               |        |                      |        |  |  |  |
|-------|------------------------------|--------|-------------------------------|--------|----------------------|--------|--|--|--|
|       | SA Health                    |        | Agencies<br>(excluding SA Hea | alth)  | Total                |        |  |  |  |
|       | \$1,869,275,288.55           | 90.45% | \$ 9,011,986,939.32           | 96.82% | \$ 10,881,262,227.87 | 95.67% |  |  |  |
| -     | \$158,864,780.56             | 7.69%  | \$ 223,327,828.01             | 2.40%  | \$ 382,192,608.57    | 3.36%  |  |  |  |
| •     | \$38,485,041.98              | 1.86%  | \$ 72,301,958.82              | 0.78%  | \$ 110,787,000.80    | 0.97%  |  |  |  |
| Total | \$2,066,625,111.09           |        | \$ 9,307,616,726.15           |        | \$ 11,374,241,837.24 |        |  |  |  |