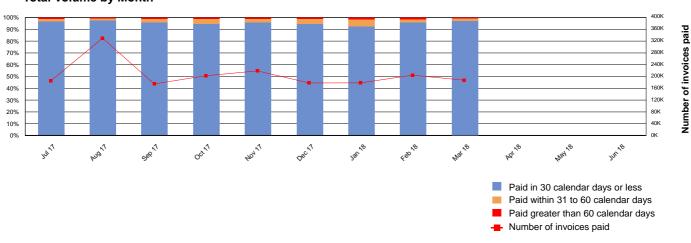

#### **Total Volume by Month**

|       | Volume - 2017/18 Year-to-date |        |                             |        |           |        |  |  |  |
|-------|-------------------------------|--------|-----------------------------|--------|-----------|--------|--|--|--|
|       | SA Health                     |        | Agencies<br>(excluding SA H |        | Total     |        |  |  |  |
|       | 606,485                       | 94.15% | 1,153,336                   | 96.74% | 1,759,821 | 95.83% |  |  |  |
|       | 29,003                        | 4.50%  | 30,396                      | 2.55%  | 59,399    | 3.23%  |  |  |  |
|       | 8,705                         | 1.35%  | 8,520                       | 0.71%  | 17,225    | 0.94%  |  |  |  |
| Total | 644,193                       |        | 1,192,252                   |        | 1,836,445 |        |  |  |  |