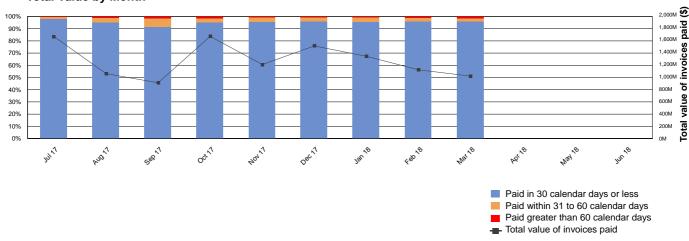

#### **Total Value by Agency**

|       | Value - 2017/18 Year-to-date |        |                               |        |                      |        |  |  |  |
|-------|------------------------------|--------|-------------------------------|--------|----------------------|--------|--|--|--|
|       | SA Health                    |        | Agencies<br>(excluding SA Hea | alth)  | Total                |        |  |  |  |
|       | \$1,869,275,288.55           | 90.45% | \$ 9,011,986,939.32           | 96.82% | \$ 10,881,262,227.87 | 95.67% |  |  |  |
| -     | \$158,864,780.56             | 7.69%  | \$ 223,327,828.01             | 2.40%  | \$ 382,192,608.57    | 3.36%  |  |  |  |
| •     | \$38,485,041.98              | 1.86%  | \$ 72,301,958.82              | 0.78%  | \$ 110,787,000.80    | 0.97%  |  |  |  |
| Total | \$2,066,625,111.09           |        | \$ 9,307,616,726.15           |        | \$ 11,374,241,837.24 |        |  |  |  |