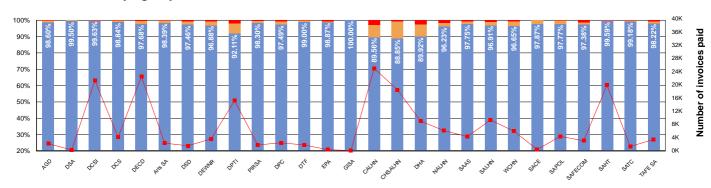

#### **Total Volume by Agency**

# **Treasurer's Instruction 11 Reporting**

| Invoice Payment Time by:                      | March 2016 |        |                                   |        |         |        |
|-----------------------------------------------|------------|--------|-----------------------------------|--------|---------|--------|
| Volume                                        | SA Health  |        | Agencies<br>(excluding SA Health) |        | Total   |        |
| Invoices paid within 30 calendar days or less | 71,258     | 91.81% | 107,963                           | 97.73% | 179,221 | 95.29% |
| Invoices paid within 31 to 60 calendar days   | 4,978      | 6.41%  | 1,912                             | 1.73%  | 6,890   | 3.66%  |
| Invoices paid greater than 60 calendar days   | 1,379      | 1.78%  | 592                               | 0.54%  | 1,971   | 1.05%  |
| Total number of invoices paid                 | 77,615     |        | 110,467                           |        | 188,082 |        |