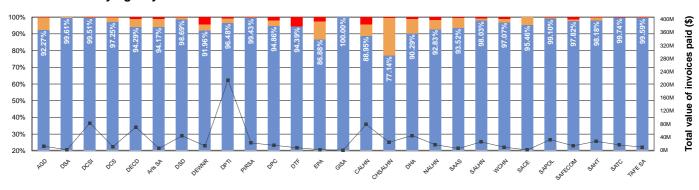

#### **Total Value by Agency**

|       | Value - 2015/16 Year-to-date |        |                               |        |                     |        |  |  |  |
|-------|------------------------------|--------|-------------------------------|--------|---------------------|--------|--|--|--|
|       | SA Health                    |        | Agencies<br>(excluding SA Hea | alth)  | Total               |        |  |  |  |
|       | \$1,428,685,521.39           | 88.16% | \$ 6,671,246,557.48           | 96.69% | \$ 8,099,932,078.87 | 95.07% |  |  |  |
|       | \$159,483,804.24             | 9.84%  | \$ 184,379,268.08             | 2.67%  | \$ 343,863,072.32   | 4.04%  |  |  |  |
|       | \$32,372,002.69              | 2.00%  | \$ 43,659,265.68              | 0.63%  | \$ 76,031,268.37    | 0.89%  |  |  |  |
| Total | \$1,620,541,328.32           |        | \$ 6,899,285,091.24           |        | \$ 8,519,826,419.56 |        |  |  |  |

# **Treasurer's Instruction 11 Reporting**

| Invoice Payment Time by:                      | March 2016        |        |                                   |        |                   |        |  |
|-----------------------------------------------|-------------------|--------|-----------------------------------|--------|-------------------|--------|--|
| Value                                         | SA Health         |        | Agencies<br>(excluding SA Health) |        | Total             |        |  |
| Invoices paid within 30 calendar days or less | \$ 181,161,516.00 | 89.76% | \$ 576,168,938.53                 | 97.03% | \$ 757,330,454.53 | 95.18% |  |
| Invoices paid within 31 to 60 calendar days   | \$ 16,107,474.87  | 7.98%  | \$ 13,520,458.98                  | 2.28%  | \$ 29,627,933.85  | 3.72%  |  |
| Invoices paid greater than 60 calendar days   | \$ 4,560,327.87   | 2.26%  | \$ 4,126,348.39                   | 0.69%  | \$ 8,686,676.26   | 1.09%  |  |
| Total value of invoices paid                  | \$ 201,829,318.74 |        | \$ 593,815,745.90                 |        | \$ 795,645,064.64 |        |  |