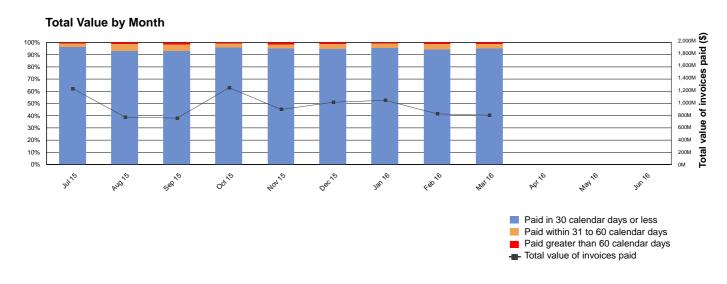

#### **Total Value by Agency**

|       | Value - 2015/16 Year-to-date |        |                               |        |                     |        |  |  |  |
|-------|------------------------------|--------|-------------------------------|--------|---------------------|--------|--|--|--|
|       | SA Health                    |        | Agencies<br>(excluding SA Hea | alth)  | Total               |        |  |  |  |
|       | \$1,428,685,521.39           | 88.16% | \$ 6,671,246,557.48           | 96.69% | \$ 8,099,932,078.87 | 95.07% |  |  |  |
|       | \$159,483,804.24             | 9.84%  | \$ 184,379,268.08             | 2.67%  | \$ 343,863,072.32   | 4.04%  |  |  |  |
|       | \$32,372,002.69              | 2.00%  | \$ 43,659,265.68              | 0.63%  | \$ 76,031,268.37    | 0.89%  |  |  |  |
| Total | \$1,620,541,328.32           |        | \$ 6,899,285,091.24           |        | \$ 8,519,826,419.56 |        |  |  |  |