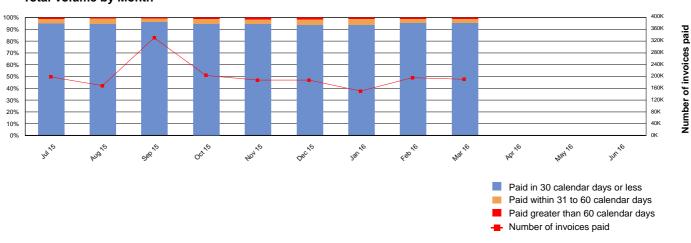

### **Total Volume by Month**

|       | Volume - 2015/16 Year-to-date |        |                             |        |           |        |  |  |  |
|-------|-------------------------------|--------|-----------------------------|--------|-----------|--------|--|--|--|
|       | SA Health                     |        | Agencies<br>(excluding SA H |        | Total     |        |  |  |  |
|       | 564,194                       | 90.23% | 1,137,932                   | 97.53% | 1,702,126 | 94.98% |  |  |  |
| _     | 48,300                        | 7.72%  | 22,710                      | 1.95%  | 71,010    | 3.96%  |  |  |  |
| _     | 12,776                        | 2.04%  | 6,101                       | 0.52%  | 18,877    | 1.05%  |  |  |  |
| Total | 625,270                       |        | 1,166,743                   |        | 1,792,013 |        |  |  |  |