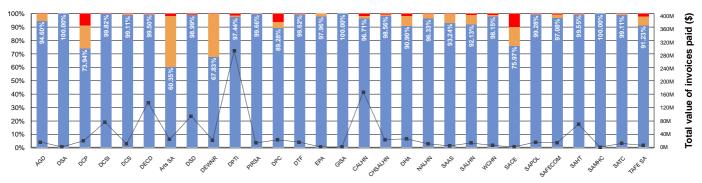

## **Total Value by Agency**

Paid in 30 calendar days or lessPaid within 31 to 60 calendar days

Paid greater than 60 calendar days

---- Total value of invoices paid

| [     | Value - 2017/18 Year-to-date |        |                               |        |                      |        |  |  |  |  |
|-------|------------------------------|--------|-------------------------------|--------|----------------------|--------|--|--|--|--|
|       | SA Health                    |        | Agencies<br>(excluding SA Hea | alth)  | Total                |        |  |  |  |  |
|       | \$1,693,635,123.24           | 90.27% | \$ 8,222,451,184.96           | 96.83% | \$ 9,916,086,308.20  | 95.65% |  |  |  |  |
|       | \$146,897,274.52             | 7.83%  | \$ 209,765,500.41             | 2.47%  | \$ 356,662,774.93    | 3.44%  |  |  |  |  |
| •     | \$35,593,718.03              | 1.90%  | \$ 59,017,004.56              | 0.70%  | \$ 94,610,722.59     | 0.91%  |  |  |  |  |
| Total | \$1,876,126,115.79           |        | \$ 8,491,233,689.93           |        | \$ 10,367,359,805.72 |        |  |  |  |  |