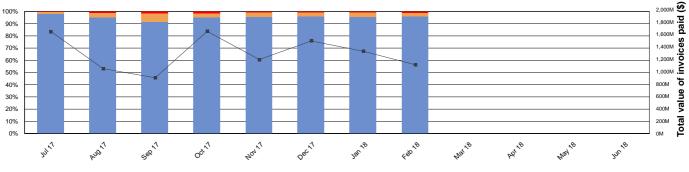

| SA Health         |        | Agencies<br>(excluding SA Health) |        | Total               |        |
| Invoices paid within 30 calendar days or less | \$ 238,889,085.57 | 96.02% | \$ 824,619,218.40                 | 95.84% | \$ 1,063,508,303.97 | 95.88% |
| Invoices paid within 31 to 60 calendar days   | \$ 6,236,390.46   | 2.51%  | \$ 26,990,719.01                  | 3.14%  | \$ 33,227,109.47    | 3.00%  |
| Invoices paid greater than 60 calendar days   | \$ 3,666,109.81   | 1.47%  | \$ 8,761,933.38                   | 1.02%  | \$ 12,428,043.19    | 1.12%  |
| Total value of invoices paid                  | \$ 248,791,585.84 |        | \$ 860,371,870.79                 |        | \$ 1,109,163,456.63 |        |

## **Total Value by Agency**







Paid in 30 calendar days or lessPaid within 31 to 60 calendar days

Paid greater than 60 calendar days

---- Total value of invoices paid

| [     | Value - 2017/18 Year-to-date |        |                               |        |                      |        |  |  |  |  |
|-------|------------------------------|--------|-------------------------------|--------|----------------------|--------|--|--|--|--|
|       | SA Health                    |        | Agencies<br>(excluding SA Hea | alth)  | Total                |        |  |  |  |  |
|       | \$1,693,635,123.24           | 90.27% | \$ 8,222,451,184.96           | 96.83% | \$ 9,916,086,308.20  | 95.65% |  |  |  |  |
|       | \$146,897,274.52             | 7.83%  | \$ 209,765,500.41             | 2.47%  | \$ 356,662,774.93    | 3.44%