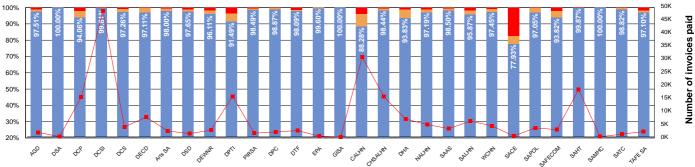

Paid in 30 calendar days or less
Paid within 31 to 60 calendar days
Paid greater than 60 calendar days
Number of invoices paid

|       | Volume - 2017/18 Year-to-date |        |                             |        |           |        |  |  |  |  |
|-------|-------------------------------|--------|-----------------------------|--------|-----------|--------|--|--|--|--|
| -     | SA Health                     |        | Agencies<br>(excluding SA H |        | Total     |        |  |  |  |  |
|       | 533,090                       | 93.83% | 1,047,203                   | 96.68% | 1,580,293 | 95.70% |  |  |  |  |
|       | 27,050                        | 4.76%  | 28,318                      | 2.61%  | 55,368    | 3.35%  |  |  |  |  |
|       | 8,028                         | 1.41%  | 7,695                       | 0.71%  | 15,723    | 0.95%  |  |  |  |  |
| Total | 568,168                       |        | 1,083,216                   |        | 1,651,384 |        |  |  |  |  |