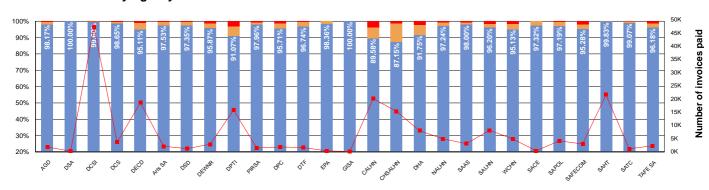

-----|-----------------------------------|--------|---------|--------|
| Volume                                        | SA Health     |        | Agencies<br>(excluding SA Health) |        | Total   |        |
| Invoices paid within 30 calendar days or less | 58,409        | 91.49% | 126,398                           | 97.44% | 184,807 | 95.48% |
| Invoices paid within 31 to 60 calendar days   | 3,998         | 6.26%  | 2,365                             | 1.82%  | 6,363   | 3.29%  |
| Invoices paid greater than 60 calendar days   | 1,433         | 2.24%  | 952                               | 0.73%  | 2,385   | 1.23%  |
| Total number of invoices paid                 | 63,840        |        | 129,715                           |        | 193,555 |        |

#### **Total Volume by Agency**



#### **Total Volume by Month**



|       | Volume - 2015/16 Year-to-date |        |                             |         |           |        |  |  |
|-------|-------------------------------|--------|-----------------------------|---------|-----------|--------|--|--|
|       | SA Health                     |        | Agencies<br>(excluding SA H | lealth) | Total     |        |  |  |
|       | 492,936                       | 90.01% | 1,029,969                   | 97.51%  | 1,522,905 | 94.95% |  |  |
|       | 43,322                        | 7.91%  | 20,798                      | 1.97%   | 64,120    | 4.00%  |  |  |
|       | 11,397                        | 2.08%  | 5,509                       | 0.52%   | 16,906    | 1.05%  |  |  |
| Total | 547,655                       |        | 1,056