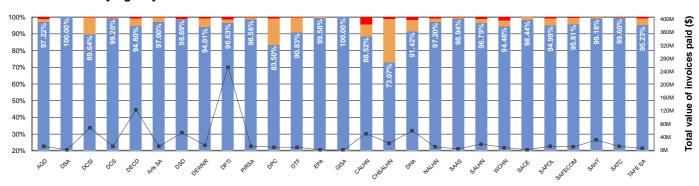

#### **Total Value by Agency**

| Value - 2015/16 Year-to-date |                    |        |                               |        |                     |        |  |
|------------------------------|--------------------|--------|-------------------------------|--------|---------------------|--------|--|
|                              | SA Health          |        | Agencies<br>(excluding SA Hea | alth)  | Total               |        |  |
|                              | \$1,247,524,005.39 | 87.93% | \$ 6,095,077,618.95           | 96.66% | \$ 7,342,601,624.34 | 95.06% |  |
|                              | \$143,376,329.37   | 10.11% | \$ 170,858,809.10             | 2.71%  | \$ 314,235,138.47   | 4.07%  |  |
| •                            | \$27,811,674.82    | 1.96%  | \$ 39,532,917.29              | 0.63%  | \$ 67,344,592.11    | 0.87%  |  |
| Total                        | \$1,418,712,009.58 |        | \$ 6,305,469,345.34           |        | \$ 7,724,181,354.92 |        |  |