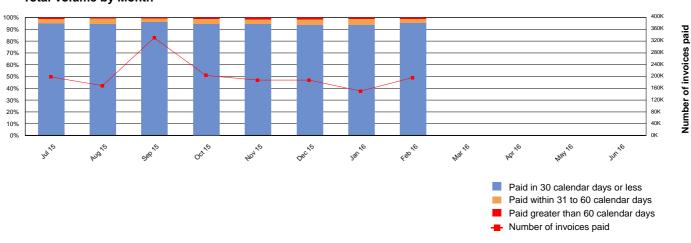

#### **Total Volume by Month**

|       | Volume - 2015/16 Year-to-date |        |                             |         |           |        |  |  |
|-------|-------------------------------|--------|-----------------------------|---------|-----------|--------|--|--|
|       | SA Health                     |        | Agencies<br>(excluding SA H | lealth) | Total     |        |  |  |
|       | 492,936                       | 90.01% | 1,029,969                   | 97.51%  | 1,522,905 | 94.95% |  |  |
|       | 43,322                        | 7.91%  | 20,798                      | 1.97%   | 64,120    | 4.00%  |  |  |
|       | 11,397                        | 2.08%  | 5,509                       | 0.52%   | 16,906    | 1.05%  |  |  |
| Total | 547,655                       |        | 1,056,276                   |         | 1,603,931 |        |  |  |