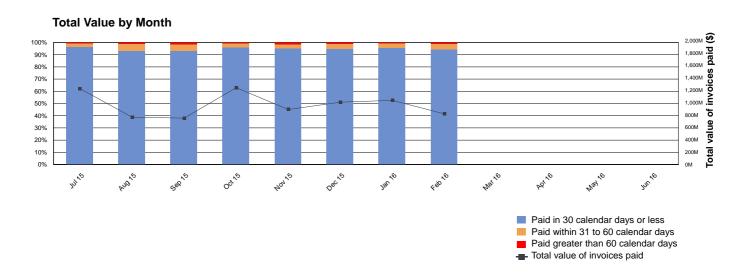

#### **Total Value by Agency**

| Value - 2015/16 Year-to-date |                    |        |                               |        |                     |        |  |
|------------------------------|--------------------|--------|-------------------------------|--------|---------------------|--------|--|
|                              | SA Health          |        | Agencies<br>(excluding SA Hea | alth)  | Total               |        |  |
|                              | \$1,247,524,005.39 | 87.93% | \$ 6,095,077,618.95           | 96.66% | \$ 7,342,601,624.34 | 95.06% |  |
|                              | \$143,376,329.37   | 10.11% | \$ 170,858,809.10             | 2.71%  | \$ 314,235,138.47   | 4.07%  |  |
| •                            | \$27,811,674.82    | 1.96%  | \$ 39,532,917.29              | 0.63%  | \$ 67,344,592.11    | 0.87%  |  |
| Total                        | \$1,418,712,009.58 |        | \$ 6,305,469,345.34           |        | \$ 7,724,181,354.92 |        |  |