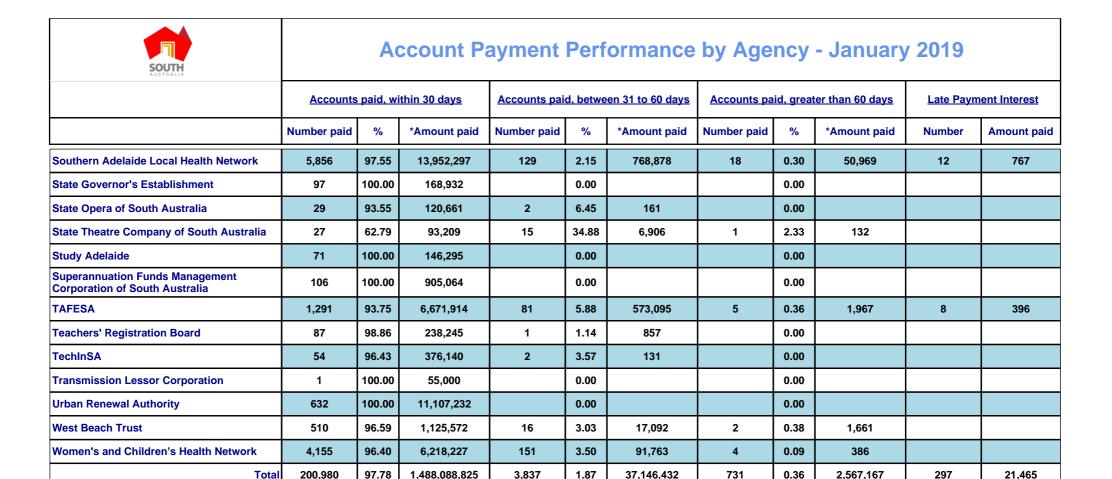

Report Generated: 27/02/2019 03:23:04 PM

SA Government agencies have provided the above data to the Department of Treasury and Finance as per Treasurer's Instruction 11 *Payment of Creditors' Accounts*. Agencies' have certified that the data provided to the Department is correct.