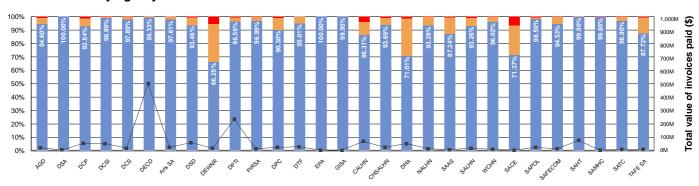

#### **Total Value by Agency**

|       |                    |        | Value - 2017/18 Yea           | r-to-date |                     |        |  |
|-------|--------------------|--------|-------------------------------|-----------|---------------------|--------|--|
|       | SA Health          |        | Agencies<br>(excluding SA Hea | alth)     | Total               |        |  |
|       | \$1,454,746,037.67 | 89.39% | \$ 7,397,831,966.56           | 96.95%    | \$ 8,852,578,004.23 | 95.62% |  |
| •     | \$140,660,884.06   | 8.64%  | \$ 182,774,781.40             | 2.40%     | \$ 323,435,665.46   | 3.49%  |  |
| •     | \$31,927,608.22    | 1.96%  | \$ 50,255,071.18              | 0.66%     | \$ 82,182,679.40    | 0.89%  |  |
| Total | \$1,627,334,529.95 |        | \$ 7,630,861,819.14           |           | \$ 9,258,196,349.09 |        |  |