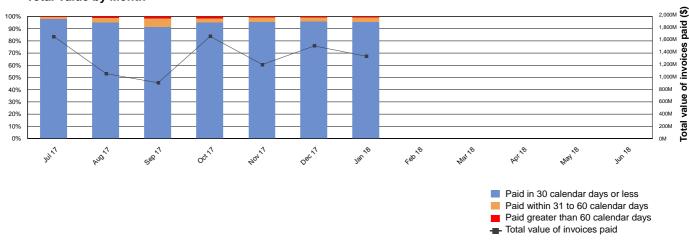

# **Treasurer's Instruction 11 Reporting**

| Invoice Payment Time by:                      | January 2018      |        |                                   |        |                     |        |
|-----------------------------------------------|-------------------|--------|-----------------------------------|--------|---------------------|--------|
| Value                                         | SA Health         |        | Agencies<br>(excluding SA Health) |        | Total               |        |
| Invoices paid within 30 calendar days or less | \$ 148,329,018.14 | 84.24% | \$ 1,119,134,395.95               | 97.21% | \$ 1,267,463,414.09 | 95.49% |
| Invoices paid within 31 to 60 calendar days   | \$ 23,983,659.67  | 13.62% | \$ 27,672,312.58                  | 2.40%  | \$ 51,655,972.25    | 3.89%  |
| Invoices paid greater than 60 calendar days   | \$ 3,767,955.44   | 2.14%  | \$ 4,415,638.50                   | 0.38%  | \$ 8,183,593.94     | 0.62%  |
| Total value of invoices paid                  | \$ 176,080,633.25 |        | \$ 1,151,222,347.03               |        | \$ 1,327,302,980.28 |        |

#### **Total Value by Agency**

|       |                    |        | Value - 2017/18 Yea           | r-to-date |                     |        |  |
|-------|--------------------|--------|-------------------------------|-----------|---------------------|--------|--|
|       | SA Health          |        | Agencies<br>(excluding SA Hea | alth)     | Total               |        |  |
|       | \$1,454,746,037.67 | 89.39% | \$ 7,397,831,966.56           | 96.95%    | \$ 8,852,578,004.23 | 95.62% |  |
| •     | \$140,660,884.06   | 8.64%  | \$ 182,774,781.40             | 2.40%     | \$ 323,435,665.46   | 3.49%  |  |
| •     | \$31,927,608.22    | 1.96%  | \$ 50,255,071.18              | 0.66%     | \$ 82,182,679.40    | 0.89%  |  |
| Total | \$1,627,334,529.95 |        | \$ 7,630,861,819.14           |           | \$ 9,258,196,349.09 |        |  |