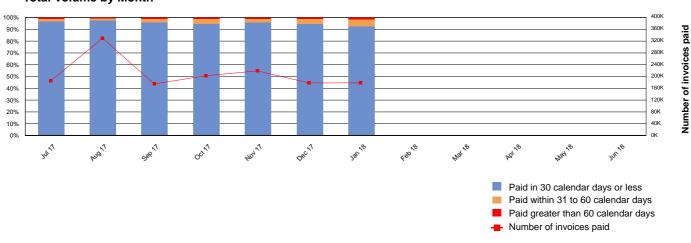

#### **Total Volume by Month**

|       | Volume - 2017/18 Year-to-date |        |                             |        |           |        |  |  |
|-------|-------------------------------|--------|-----------------------------|--------|-----------|--------|--|--|
|       | SA Health                     |        | Agencies<br>(excluding SA F |        | Total     |        |  |  |
|       | 467,310                       | 93.91% | 919,379                     | 96.57% | 1,386,689 | 95.66% |  |  |
|       | 23,768                        | 4.78%  | 26,155                      | 2.75%  | 49,923    | 3.44%  |  |  |
|       | 6,555                         | 1.32%  | 6,493                       | 0.68%  | 13,048    | 0.90%  |  |  |
| Total | 497,633                       |        | 952,027                     |        | 1,449,660 |        |  |  |