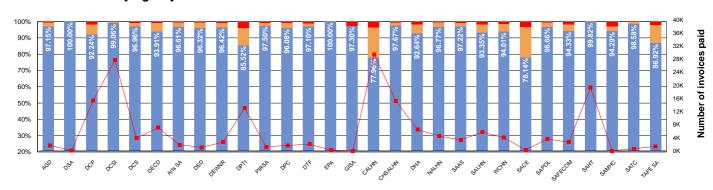

-|--------|-----------------------------------|--------|---------|--------|
| Volume                                        | SA Health    |        | Agencies<br>(excluding SA Health) |        | Total   |        |
| Invoices paid within 30 calendar days or less | 60,414       | 88.10% | 102,574                           | 95.48% | 162,988 | 92.60% |
| Invoices paid within 31 to 60 calendar days   | 6,746        | 9.84%  | 3,807                             | 3.54%  | 10,553  | 6.00%  |
| Invoices paid greater than 60 calendar days   | 1,418        | 2.07%  | 1,046                             | 0.97%  | 2,464   | 1.40%  |
| Total number of invoices paid                 | 68,578       |        | 107,427                           |        | 176,005 |        |

#### **Total Volume by Agency**



#### **Total Volume by Month**



|       | Volume - 2017/18 Year-to-date |        |                             |        |           |        |  |  |
|-------|-------------------------------|--------|-----------------------------|--------|-----------|--------|--|--|
|       | SA Health                     |        | Agencies<br>(excluding SA F |        | Total     |        |  |  |
|       | 467,310                       | 93.91% | 919,379                     | 96.57% | 1,386,689 | 95.66% |  |  |
|       | 23,768                        | 4.78%  | 26,155                      | 2.75%  | 49,923    | 3.44%  |  |  |
|       | 6,555                         | 1.32%  | 6,493                       | 0.68%  | 13,048    | 0.90%  |  |  |
| Total | 497,633                       |        | 952,027