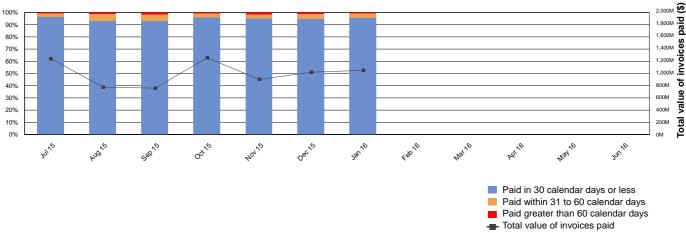

# **Accounts Payable**

# **Treasurer's Instruction 11 Reporting**

| Invoice Payment Time by:                      | January 2016      |        |                                   |        |                     |        |  |
|-----------------------------------------------|-------------------|--------|-----------------------------------|--------|---------------------|--------|--|
| Value                                         | SA Health         |        | Agencies<br>(excluding SA Health) |        | Total               |        |  |
| Invoices paid within 30 calendar days or less | \$ 108,252,827.47 | 83.55% | \$ 880,250,880.25                 | 97.13% | \$ 988,503,707.72   | 95.43% |  |
| Invoices paid within 31 to 60 calendar days   | \$ 18,265,108.70  | 14.10% | \$ 22,049,783.54                  | 2.43%  | \$ 40,314,892.24    | 3.89%  |  |
| Invoices paid greater than 60 calendar days   | \$ 3,051,018.37   | 2.35%  | \$ 3,963,202.60                   | 0.44%  | \$ 7,014,220.97     | 0.68%  |  |
| Total value of invoices paid                  | \$ 129,568,954.54 |        | \$ 906,263,866.39                 |        | \$ 1,035,832,820.93 |        |  |

#### **Total Value by Agency**

|       |                    |        | Value - 2015/16 Yea           | r-to-date |                     |        |  |
|-------|--------------------|--------|-------------------------------|-----------|---------------------|--------|--|
|       | SA Health          |        | Agencies<br>(excluding SA Hea | alth)     | Total               |        |  |
|       | \$1,095,361,120.75 | 87.72% | \$ 5,475,423,053.72           | 96.78%    | \$ 6,570,784,174.47 | 95.14% |  |
|       | \$129,225,819.46   | 10.35% | \$ 147,258,287.33             | 2.60%     | \$ 276,484,106.79   | 4.00%  |  |
| •     | \$24,124,418.31    | 1.93%  | \$ 34,788,366.37              | 0.61%     | \$ 58,912,784.68    | 0.85%  |  |
| Total | \$1,248,711,358.52 |        | \$ 5,657,469,707.42           |           | \$ 6,906,181,065.94 |        |  |