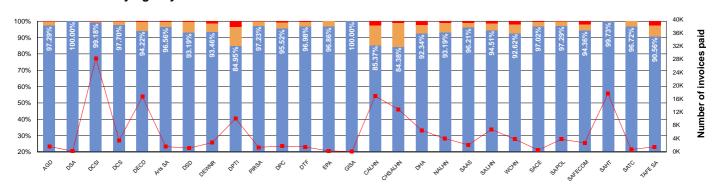

-|--------|-----------------------------------|--------|---------|--------|
| Volume                                        | SA Health    |        | Agencies<br>(excluding SA Health) |        | Total   |        |
| Invoices paid within 30 calendar days or less | 46,529       | 88.68% | 92,381                            | 96.09% | 138,910 | 93.48% |
| Invoices paid within 31 to 60 calendar days   | 4,989        | 9.51%  | 3,107                             | 3.23%  | 8,096   | 5.45%  |
| Invoices paid greater than 60 calendar days   | 952          | 1.81%  | 648                               | 0.67%  | 1,600   | 1.08%  |
| Total number of invoices paid                 | 52,470       |        | 96,136                            |        | 148,606 |        |

#### **Total Volume by Agency**



### **Total Volume by Month**



|       |           | Volume - 2015/16 Year-to-date |                             |        |           |        |  |  |
|-------|-----------|-------------------------------|-----------------------------|--------|-----------|--------|--|--|
|       | SA Health |                               | Agencies<br>(excluding SA H |        | Total     | Total  |  |  |
|       | 434,527   | 89.81%                        | 903,571                     | 97.52% | 1,338,098 | 94.88% |  |  |
|       | 39,324    | 8.13%                         | 18,433                      | 1.99%  | 57,757    | 4.10%  |  |  |
|       | 9,964     | 2.06%                         | 4,557                       | 0.49%  | 14,521    | 1.03%  |  |  |
| Total | 483,815   |