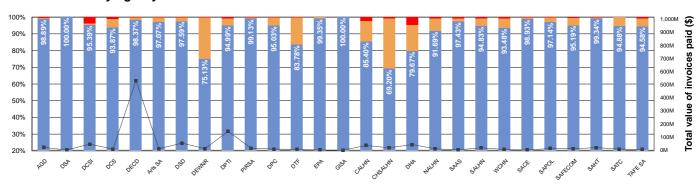

#### **Total Value by Agency**

|       |                    |        | Value - 2015/16 Yea           | r-to-date |                     |        |  |
|-------|--------------------|--------|-------------------------------|-----------|---------------------|--------|--|
|       | SA Health          |        | Agencies<br>(excluding SA Hea | alth)     | Total               |        |  |
|       | \$1,095,361,120.75 | 87.72% | \$ 5,475,423,053.72           | 96.78%    | \$ 6,570,784,174.47 | 95.14% |  |
|       | \$129,225,819.46   | 10.35% | \$ 147,258,287.33             | 2.60%     | \$ 276,484,106.79   | 4.00%  |  |
| •     | \$24,124,418.31    | 1.93%  | \$ 34,788,366.37              | 0.61%     | \$ 58,912,784.68    | 0.85%  |  |
| Total | \$1,248,711,358.52 |        | \$ 5,657,469,707.42           |           | \$ 6,906,181,065.94 |        |  |