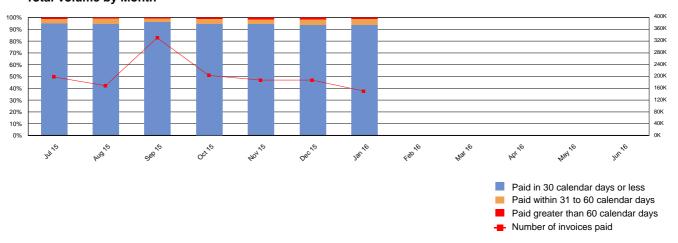

### **Total Volume by Month**

|       |           | Volume - 2015/16 Year-to-date |                             |        |           |        |  |  |
|-------|-----------|-------------------------------|-----------------------------|--------|-----------|--------|--|--|
|       | SA Health |                               | Agencies<br>(excluding SA H |        | Total     | Total  |  |  |
|       | 434,527   | 89.81%                        | 903,571                     | 97.52% | 1,338,098 | 94.88% |  |  |
|       | 39,324    | 8.13%                         | 18,433                      | 1.99%  | 57,757    | 4.10%  |  |  |
|       | 9,964     | 2.06%                         | 4,557                       | 0.49%  | 14,521    | 1.03%  |  |  |
| Total | 483,815   |                               | 926,561                     |        | 1,410,376 |        |  |  |